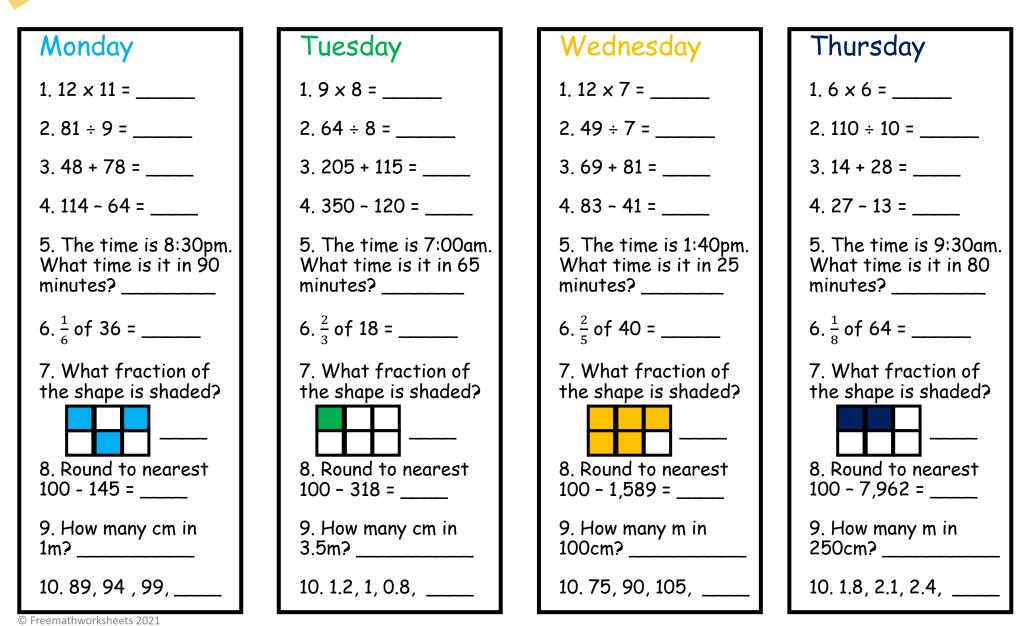

## Mental Maths

Grade 4

| Monday                                                                                     | Tuesday                                                                                                | Wednesday                                                                                                                 | Thursday                                                                                                  |
|--------------------------------------------------------------------------------------------|--------------------------------------------------------------------------------------------------------|---------------------------------------------------------------------------------------------------------------------------|-----------------------------------------------------------------------------------------------------------|
| 1. 12 × 11 = 132                                                                           | 1. 9 × 8 = 72                                                                                          | 1. 12 × 7 = 84                                                                                                            | 1. 6 × 6 = 36                                                                                             |
| 2. 81 ÷ 9 = 9                                                                              | 2. 64 ÷ 8 = 8                                                                                          | 2. 49 ÷ 7 = 7                                                                                                             | 2. 110 ÷ 10 = 11                                                                                          |
| 3. 48 + 78 = 126                                                                           | 3. 205 + 115 = 320                                                                                     | 3. 69 + 81 = 150                                                                                                          | 3. 14 + 28 = 42                                                                                           |
| 4. 114 - 64 = 50                                                                           | 4. 350 - 120 = 230                                                                                     | 4. 83 - 41 = 42                                                                                                           | 4. 27 - 13 = 14                                                                                           |
| 5. The time is 8:30pm.<br>What time is it in 90<br>minutes? 10pm                           | 5. The time is 7:00am.<br>What time is it in 65<br>minutes? 8:05am                                     | 5. The time is 1:40pm.<br>What time is it in 25<br>minutes? 2:05pm                                                        | 5. The time is 9:30am.<br>What time is it in 80<br>minutes? 10:50am                                       |
| 6. $\frac{1}{6}$ of 36 = 6                                                                 | 6. $\frac{2}{3}$ of 18 = 12                                                                            | 6. $\frac{2}{5}$ of 40 = 16                                                                                               | 6. $\frac{1}{8}$ of 64 = 8                                                                                |
| 7. What fraction of<br>the shape is shaded?<br>1<br>8. Round to nearest<br>100 - 145 = 100 | 7. What fraction of<br>the shape is shaded?<br>$\frac{1}{6}$<br>8. Round to nearest<br>100 - 318 = 300 | <ul> <li>7. What fraction of the shape is shaded?</li> <li>5/6</li> <li>8. Round to nearest 100 - 1,589 = 1600</li> </ul> | 7. What fraction of<br>the shape is shaded?<br>$\frac{1}{3}$<br>8. Round to nearest<br>100 - 7,962 = 8000 |
| 9. How many cm in<br>1m? 100cm                                                             | 9. How many cm in<br>3.5m? 350cm                                                                       | 9. How many m in<br>100cm? 1m                                                                                             | 9. How many m in<br>250cm? 2.5m                                                                           |
| <b>10. 89, 94 , 99, 104</b><br>© Freemathworksheets 2021                                   | 10. 1.2, 1, 0.8, 0.6                                                                                   | 10. 75, 90, 105, 120                                                                                                      | 10. 1.8, 2.1, 2.4, 2.7                                                                                    |