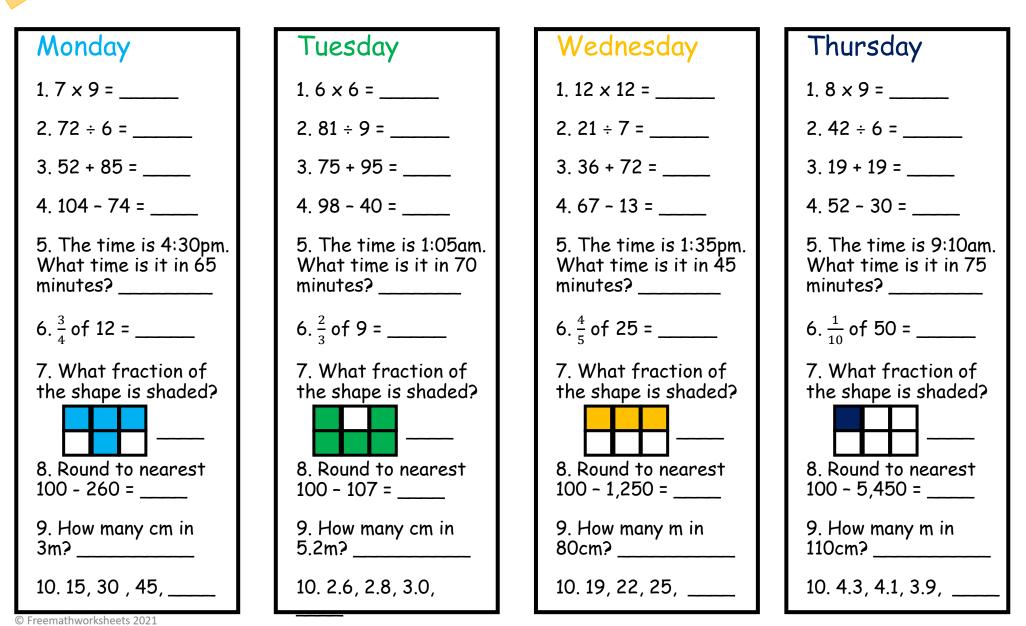

## Mental Maths

Grade 4

| Monday                                                                       | Tuesday                                                                                                | Wednesday                                                                                              | Thursday                                                                                               |
|------------------------------------------------------------------------------|--------------------------------------------------------------------------------------------------------|--------------------------------------------------------------------------------------------------------|--------------------------------------------------------------------------------------------------------|
| 1. 7 × 9 = 63                                                                | 1. 6 × 6 = 36                                                                                          | 1. 12 × 12 = 144                                                                                       | 1. 8 × 9 = 72                                                                                          |
| 2. 72 ÷ 6 = 12                                                               | 2. 81 ÷ 9 = 9                                                                                          | 2. 21 ÷ 7 = 3                                                                                          | 2. 42 ÷ 6 = 7                                                                                          |
| 3. 52 + 85 = 137                                                             | 3. 75 + 95 = 170                                                                                       | 3. 36 + 72 = 108                                                                                       | 3. 19 + 19 = 38                                                                                        |
| 4. 104 - 74 = 30                                                             | 4. 98 - 40 = 58                                                                                        | 4. 67 - 13 = 54                                                                                        | 4. 52 - 30 = 22                                                                                        |
| 5. The time is 4:30pm.<br>What time is it in 65<br>minutes? 5:35pm           | 5. The time is 1:05am.<br>What time is it in 70<br>minutes? 2:25am                                     | 5. The time is 1:35pm.<br>What time is it in 45<br>minutes? 2:20pm                                     | 5. The time is 9:10am.<br>What time is it in 75<br>minutes? 10:25am                                    |
| 6. $\frac{3}{4}$ of 12 = 9                                                   | 6. $\frac{2}{3}$ of 9 = 6                                                                              | 6. $rac{4}{5}$ of 25 = 20                                                                             | 6. $\frac{1}{10}$ of 50 = 5                                                                            |
| 7. What fraction of<br>the shape is shaded?<br>2<br>3<br>8. Round to nearest | <ul> <li>7. What fraction of the shape is shaded?</li> <li>5/6</li> <li>8. Round to nearest</li> </ul> | <ul> <li>7. What fraction of the shape is shaded?</li> <li>1/2</li> <li>8. Round to nearest</li> </ul> | <ul> <li>7. What fraction of the shape is shaded?</li> <li>1/6</li> <li>8. Round to nearest</li> </ul> |
| 100 - 260 = 300                                                              | 100 - 107 = 100                                                                                        | 100 - 1,250 = 1300                                                                                     | 100 - 5,450 = 5400                                                                                     |
| 9. How many cm in<br>3m? 300cm                                               | 9. How many cm in<br>5.2m? 520cm                                                                       | 9. How many m in<br>80cm? 0.8m                                                                         | 9. How many m in<br>110cm? 1.1m                                                                        |
| 10. 15, 30 , 45, 60<br>© Freemathworksheets 2021                             | 10. 2.6, 2.8, 3.0, 3.2                                                                                 | 10. 19, 22, 25, 28                                                                                     | 10. 4.3, 4.1, 3.9, 3.7                                                                                 |