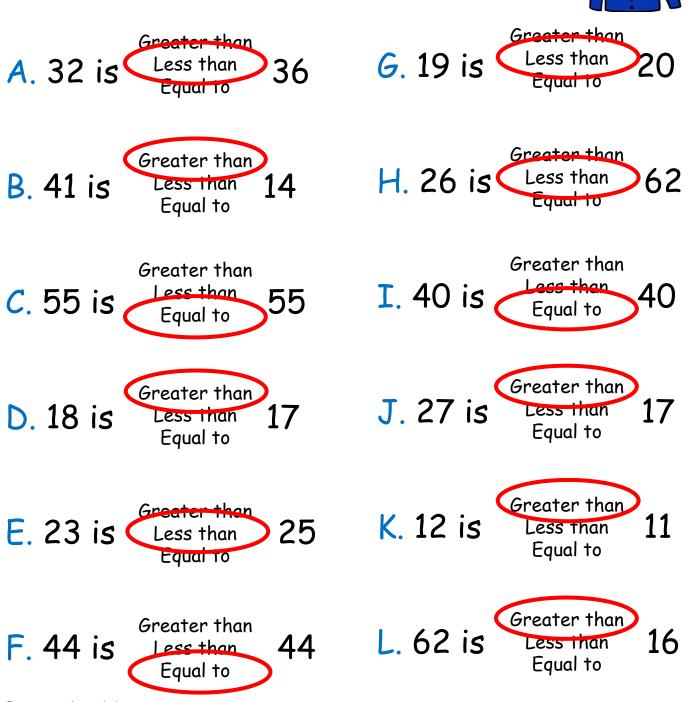

## Comparing Numbers

Grade 1 Number Patterns Worksheet

Circle the correct answer.

| A. 32 is               | Greater than<br>Less than<br>Equal to | 36 | <u>6</u> . 19 is       | Greater than<br>Less than<br>Equal to | 20 |
|------------------------|---------------------------------------|----|------------------------|---------------------------------------|----|
| <mark>B</mark> . 41 is | Greater than<br>Less than<br>Equal to | 14 | H. 26 is               | Greater than<br>Less than<br>Equal to | 62 |
| <mark>C</mark> . 55 is | Greater than<br>Less than<br>Equal to | 55 | I. 40 is               | Greater than<br>Less than<br>Equal to | 40 |
| D. 18 is               | Greater than<br>Less than<br>Equal to | 17 | <mark>J</mark> . 27 is | Greater than<br>Less than<br>Equal to | 17 |
| E. 23 is               | Greater than<br>Less than<br>Equal to | 25 | K. 12 is               | Greater than<br>Less than<br>Equal to | 11 |
| <b>F</b> . 44 is       | Greater than<br>Less than<br>Equal to | 44 | L. 62 is               | Greater than<br>Less than<br>Equal to | 16 |