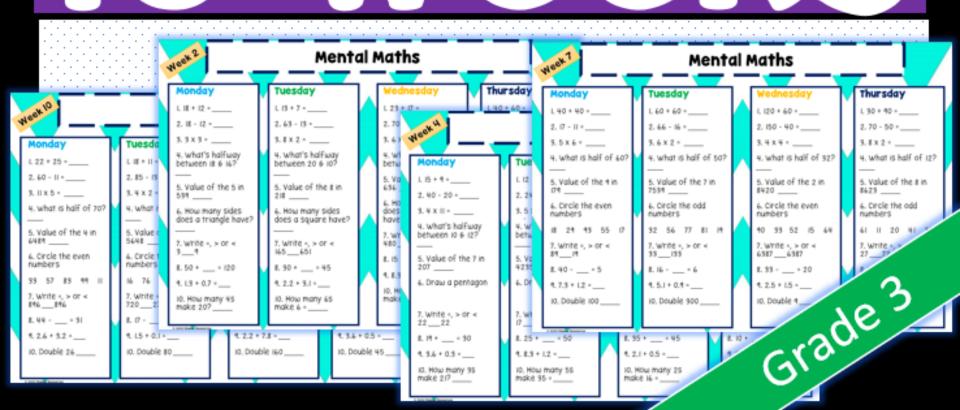

| Monday                                                                                                                                | Tuesday                                                                                                                                       | Wednesday                                                                                                                             | Thursday                                                                                                                                     | Weetto                                                                                                                                               | Mental                                                                                                                                                                   | Maths                                                                                                                                                                |                                                                                  |
|---------------------------------------------------------------------------------------------------------------------------------------|-----------------------------------------------------------------------------------------------------------------------------------------------|---------------------------------------------------------------------------------------------------------------------------------------|----------------------------------------------------------------------------------------------------------------------------------------------|------------------------------------------------------------------------------------------------------------------------------------------------------|--------------------------------------------------------------------------------------------------------------------------------------------------------------------------|----------------------------------------------------------------------------------------------------------------------------------------------------------------------|----------------------------------------------------------------------------------|
| I. 44 + 18<br>2. 36 - 14<br>3. 6 × 5<br>4. What's halfway<br>between 60 \$ 70?<br>5. Value of the 7 in<br>745                         | L. 14 + 14 +<br>2. 75 - 35 +<br>3. 8 x 4 +<br>4. what's halfway<br>between 50 & 52?<br>5. Value of the 8 in<br>428                            | WeekT<br>Monday<br>L 92 + 18 =<br>2. 32 - 21 =                                                                                        | <b>Menta Tuesday</b> 1. 22 + 44 + 2. 75 - 50                                                                                                 | Monday<br>L 85 * 20 =<br>2. 86 - 14 =<br>3. 8 x 3 =<br>4. Half of 16 =                                                                               | Tuesday<br>I. 140 + 50<br>2. 72 - 11<br>3. 11 x 10<br>4. Half of 500                                                                                                     | Wednesday<br>I. 12 + 62 =<br>2. 230 - 40 =<br>3. 12 x 4 =<br>4. Half of 30 =                                                                                         | <b>Thursday</b><br>L 95 * 20 =<br>2. 180 – 90 =<br>3. 5 × 8 =<br>4. Half of 44 = |
| 6. How many sides<br>does an oval have?<br>7. Write =, > or <<br>9449<br>8. IS = = 30<br>9. L3 + 0.7 =<br>10. How many 65<br>make IS? | 6. How many sides<br>does a rectangle<br>have?<br>7. Write =, > or <<br>6566<br>8. 40 + 100<br>9. 6.5 + 1.2 =<br>10. How many 35<br>make 21 = | 3. 9 x 5 =<br>9. $\frac{4}{5} - \frac{1}{5} =$<br>5. 5 hours before<br>8:00pm is<br>6. 70 + 30 + 20<br>7. what fraction is<br>shaded? | 3. 12 x 3 =<br>4. $\frac{2}{9} - \frac{1}{9} =$<br>5. 45 minutes before<br>2:55am is<br>6. 9 + 9 + 9 =<br>7. What fraction is<br>shaded?<br> | 5. which is heavier?<br>8000g or 8k.g?<br>6. 3 3 = 9<br>7. Draw the time 5:40<br>8. 12, 15, 18,<br>9. Order smallest to<br>largest - 64, 12, 1.6, 16 | 5. Which is longer?<br>400cm or 3m?<br>6. 100100 = 200<br>7. Draw the time 2:15<br>6. 39, 34, 29,<br>8. 39, 34, 29,<br>9. Order smallest to<br>largest = II, 2.7, 7I, 16 | 5. Which is heavier?<br>2kg or 400g?<br>6. 3515 = 50<br>7. Draw the time 8:00<br>6. 18, 29, 39,<br>8. 18, 29, 39,<br>9. Order smallest to<br>largest - 9, 4.5, 12, 2 | 5. which is longer?<br>5m or 50cm?<br>6. 83 = 24<br>7. Draw the time 4:50        |
|                                                                                                                                       |                                                                                                                                               | 8. II X = 88<br>9. 2.2 - I *<br>10. Write the number<br>645                                                                           | 8. 4 x = 24<br>9. 8.5 – 0.5 =<br>10. White the number<br>9,214                                                                               | 10. 25 - 11 - 11 =<br>8,578                                                                                                                          | 10. 60 - 20 - 30 °                                                                                                                                                       | 10.71-11 GY                                                                                                                                                          | de                                                                               |