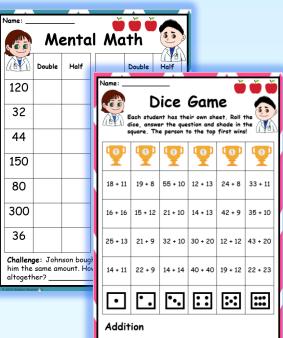

**Challenge:** Milly had 8 cats. They all had 2 babies each. How many kittens did she have?

| Name: |        |      | ~       |        |      |
|-------|--------|------|---------|--------|------|
| G O O | Me     | enta |         | th     |      |
|       | Double | Half |         | Double | Half |
| 120   |        |      | 66      |        |      |
| 32    |        | Dura | 400     |        |      |
| 44    |        | Prev | 160     |        |      |
| 150   |        |      | 26      |        |      |
| 80    |        |      | 18      |        |      |
| 300   |        |      | 90      |        |      |
| 36    |        |      | 102     |        |      |
|       |        |      | · · · · |        |      |

**Challenge:** Johnson bought 60 toys. His dad bought him the same amount. How many toys did he have altogether?

## Dice Game

Y

Each student has their own sheet. Roll the dice, answer the question and shade in the square. The person to the top first wins!

| 18 + 11 | 19 - 8  | ₽ <sup>5</sup> re <sup>1</sup> 0i | <b>ew</b> <sup>12</sup> <b>w</b> <sup>13</sup> | 24 + 8  | 33 + 11    |
|---------|---------|-----------------------------------|------------------------------------------------|---------|------------|
| 16 + 16 | 15 + 12 | 21 + 10                           | 14 + 13                                        | 42 + 9  | 35 + 10    |
| 25 + 13 | 21 + 9  | 32 + 10                           | 30 + 20                                        | 12 + 12 | 43 + 20    |
| 14 + 11 | 22 + 9  | 14 + 14                           | 40 + 40                                        | 19 + 12 | 22 + 23    |
| •       | •       | •••                               | ••<br>••                                       |         | •••<br>••• |

### Addition