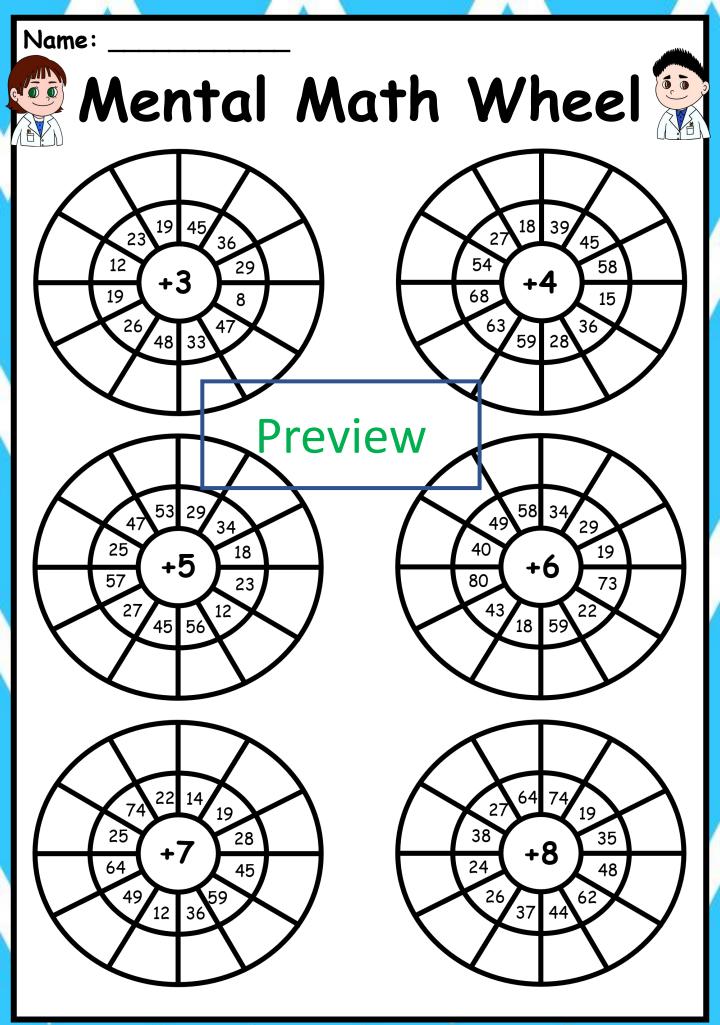

### Contents

#15 more 5 less - Easy <u>#2 5 more 5 less – Hard</u> <u>#3 10 more 10 le</u>ss - 1 <u>#4 10 more 10 less - 2</u> #5 Double & Half - Under 100 #6 Double <u>& Half – Over 100</u> Dice Game - Addition <u>#7</u> <u>#8 Dice Game – Addition 2</u> #9 Dice Game – Subtraction I #10 Dice Game - Subtraction 2 #11 Dice Game – Addition & Subtraction #12 Mental Math Wheel -3 to 8 #13 Mental Math Wheel - 9 to 14 #14 Mental Math Wheel – Blank Wheels <u>#15 Mental Math Squares – Easy</u> <u>#16 Mental Math Squares – Medium</u> #17 Mental Math Squares - Hard <u>#18 Mental Math Squares – Blank</u>