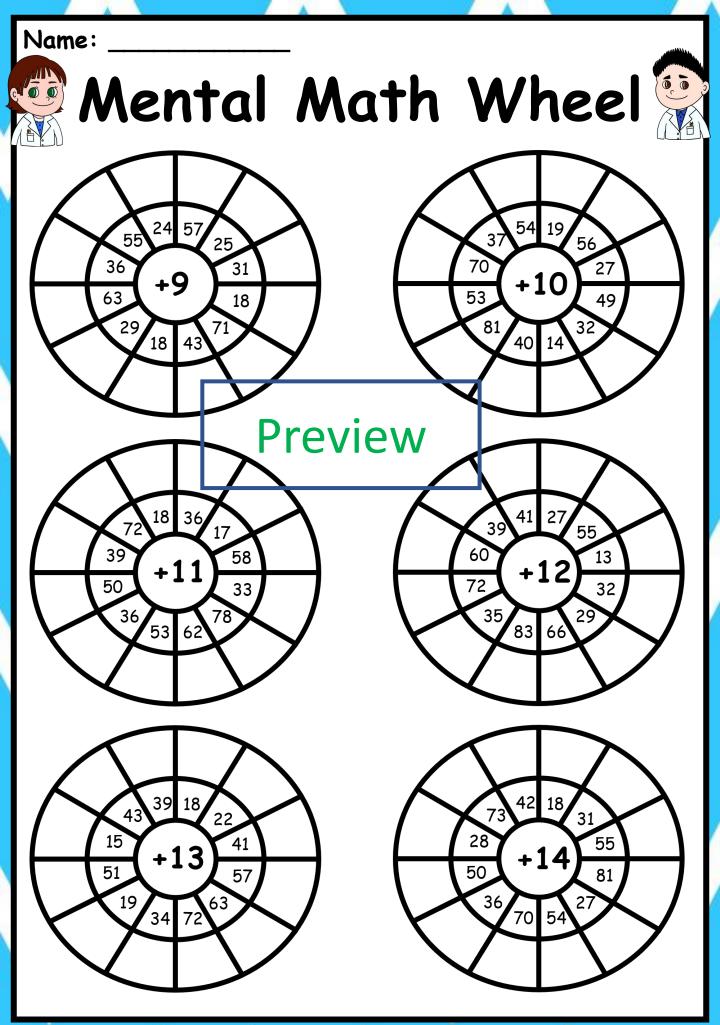

### Contents

#15 more 5 less - Easy <u>#2 5 more 5 less – Hard</u> <u>#3 10 more 10 le</u>ss - 1 <u>#4 10 more 10 less - 2</u> #5 Double & Half - Under 100 #6 Double <u>& Half – Over 100</u> Dice Game - Addition <u>#7</u> <u>#8 Dice Game – Addition 2</u> #9 Dice Game – Subtraction I #10 Dice Game - Subtraction 2 #11 Dice Game – Addition & Subtraction #12 Mental Math Wheel -3 to 8 #13 Mental Math Wheel - 9 to 14 #14 Mental Math Wheel – Blank Wheels <u>#15 Mental Math Squares – Easy</u> <u>#16 Mental Math Squares – Medium</u> #17 Mental Math Squares - Hard <u>#18 Mental Math Squares – Blank</u>