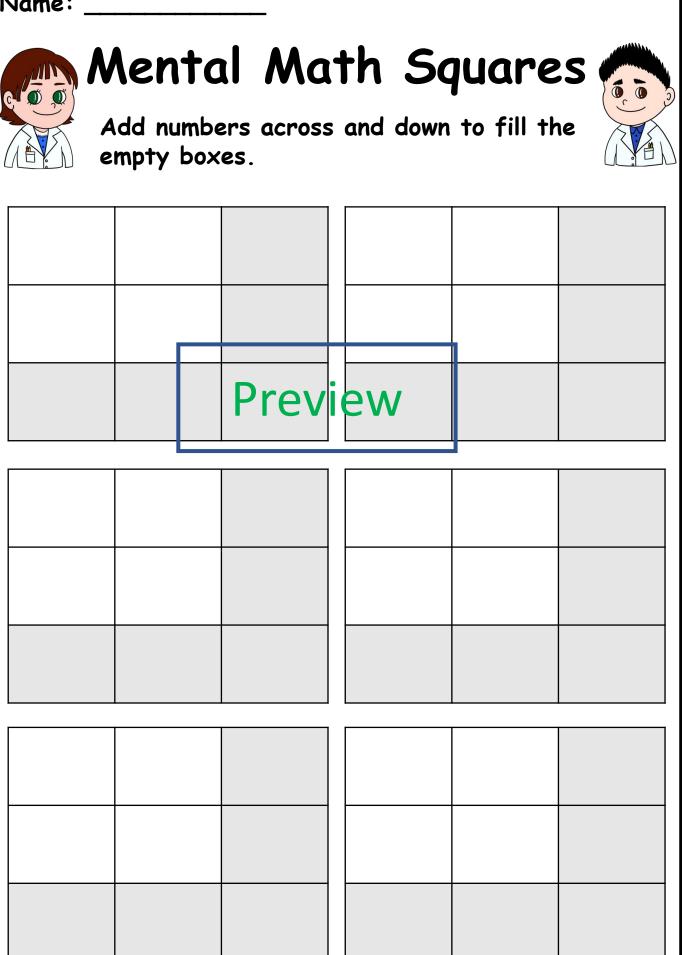

#### Differentiated Tasks

| N 😪 A              | Name:<br>Mental Math Squares<br>Add numbers across and down to fill the<br>empty boxes. |  |    |    |  |  |  |  |
|--------------------|-----------------------------------------------------------------------------------------|--|----|----|--|--|--|--|
| 15                 | 8                                                                                       |  | 12 | 11 |  |  |  |  |
| 15                 | 11                                                                                      |  | 16 | 10 |  |  |  |  |
|                    |                                                                                         |  |    |    |  |  |  |  |
| 12                 | 18                                                                                      |  | 14 | 7  |  |  |  |  |
| 8                  | 20                                                                                      |  | 16 | 8  |  |  |  |  |
|                    |                                                                                         |  |    |    |  |  |  |  |
| 15                 | 12                                                                                      |  | 13 | 8  |  |  |  |  |
| 20                 | 10                                                                                      |  | 15 | 12 |  |  |  |  |
|                    |                                                                                         |  |    |    |  |  |  |  |
| © 2020 Slambo Reso | ary As                                                                                  |  |    |    |  |  |  |  |

### Contents

#15 more 5 less - Easy <u>#2 5 more 5 less – Hard</u> <u>#3 10 more 10 le</u>ss - 1 <u>#4 10 more 10 less - 2</u> #5 Double & Half - Under 100 #6 Double <u>& Half – Over 100</u> Dice Game - Addition <u>#7</u> <u>#8 Dice Game – Addition 2</u> #9 Dice Game – Subtraction I #10 Dice Game - Subtraction 2 #11 Dice Game – Addition & Subtraction #12 Mental Math Wheel -3 to 8 #13 Mental Math Wheel - 9 to 14 #14 Mental Math Wheel – Blank Wheels <u>#15 Mental Math Squares – Easy</u> <u>#16 Mental Math Squares – Medium</u> #17 Mental Math Squares - Hard <u>#18 Mental Math Squares – Blank</u>