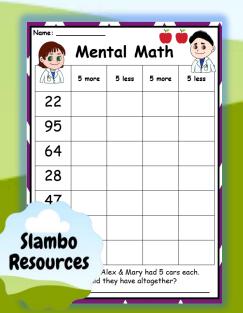

| Name: | Men    | tal N  | Nath    |         |
|-------|--------|--------|---------|---------|
|       | 5 more | 5 less | 10 more | 10 less |
| 22    |        |        |         |         |
| 95    |        | Previe |         |         |
| 64    |        | rievie |         |         |
| 28    |        |        |         |         |
| 47    |        |        |         |         |
| 36    |        |        |         |         |
| 15    |        |        |         |         |

**Challenge:** Simon, Alex & Mary had 5 cars each. How many cars did they have altogether?

| Name: |        |        |         |         |
|-------|--------|--------|---------|---------|
| C O O | Men    | tal N  | Aath    |         |
|       | 5 more | 5 less | 10 more | 10 less |
| 149   |        |        |         |         |
| 731   | Dr     | eview  |         |         |
| 228   |        |        |         |         |
| 598   |        |        |         |         |
| 215   |        |        |         |         |
| 874   |        |        |         |         |
| 665   |        |        |         |         |