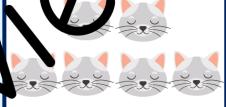

0, \_\_\_\_, 52, 53
- 9. Color 5 boxes



10. How many are not colored?\_\_\_\_

### Thursday

- 1. |2 + 7 = \_\_\_\_\_
- 2. || 6 = \_\_\_\_
- 3. 5 more than 7 is



- 4. Minus 5 🥋 \_\_\_\_
- 5. Add 10
- 6. 3 + 3 + 3 = \_\_\_\_
- 7. Double 6 \_\_\_\_
- 8. 9, 10, \_\_\_\_, 12, 13
- 9. Color 4 boxes



### Monday

3. 6 less than 9 is \_\_\_\_



- 4. Minus 5 🎥 \_\_\_\_
- 5. Add 10 🏤\_\_\_\_
- 6. 5 + 4 + 2 = \_\_\_\_
- 7. Double 6 \_\_\_\_
- 8. 16, 17, \_\_\_\_, 19, 20
- 9. Color 5 boxes



10. How many are not colored? \_\_\_\_\_

### Tuesday

- 1. 23 + 5 = \_\_\_\_\_
- 2. 25 6 = \_\_\_\_
- 3. 5 more than 5 is





4. Minus 5



- 7. Double 5 \_\_\_\_
- 8. 27, 28, \_\_\_\_, 30, 31
- 9. Color 6 boxes



10. How many are not colored?

### Wednesday

1. 44 + 5 =



3. 3 6.5 That 17 is\_\_\_\_



- 4. Minus 5
- 5. Add 10
- 6. 2 + 4 + 2 = \_\_\_\_
- 7. Double 2 \_\_\_\_
- 8. 9, 10, \_\_\_\_, 12, 13
- 9. Color 2 boxes



10. How many are not colored? \_\_\_\_\_

### Thursday

- 1. 15 + 5 = \_\_\_\_
- 2. 19 7 = \_\_\_\_
- 3. 6 more than 9 is



- 4. Minus 5 🌇 \_\_\_\_
- 5. Add 10
- 6. 5 + 5 + 3 = \_\_\_\_
- 7. Double 4 \_\_\_\_
- 8. 44, 45, \_\_\_\_, 47, 48
- 9. Color 3 boxes



### Monday

3. 8 less than 18 is



- 4. Minus 5 🎉 \_\_\_\_
- 5. Add 10 🎉 \_\_\_\_
- 6.8+2+2=\_\_\_\_
- 7. Double 5 \_\_\_\_
- 8. 34, 35, \_\_\_\_, 37, 38
- 9. Color 6 boxes

10. How many are not colored? \_\_\_\_

### Tuesday

- l. |8 + 7 = \_\_\_\_
- 2. 16 5 = \_\_\_\_
- 3. 6 more than 9 is \_\_\_\_





4. Minus 5



- 6. 1 + 5 + 2 = \_\_\_\_
- 7. Double 10 \_\_\_\_
- 8. 31, 32, \_\_\_\_, 34, 35
- 9. Colo