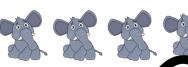

### Monday

- 3. Add 5 more 🚆 \_\_\_\_
- 4. Add 10 more \( \frac{10}{3} \)
- 5. Draw an oval
- 6. Write the number twenty two \_\_\_\_
- 7. What comes before 45? \_\_\_\_
- 8. 36, 37, \_\_\_\_, 39, 40, 41
- 9. 10 plus 10 = \_\_\_\_
- 10. Circle odd numbers
  - 2 3 7 4 6 9