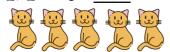

### Monday

- 1.9+4=
- 2. 11 4 =

- 3. How many ? \_\_\_\_
- 4. How many ? \_\_\_\_
- 5. How many altogether?\_\_\_\_
- 6. Write the number nine
- 7. What comes before 33? \_\_\_\_\_
- 8. 2, 3, 4, \_\_\_\_, 6, 7, 8

9. Cross out half the puppies. How many left?