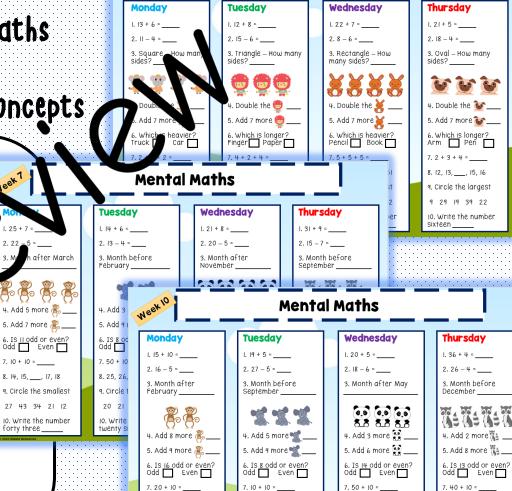

### Includes:

- 10 weeks of daily mental maths
- Answer sheets
- Variety of mathematical concepts

### Mathematical concepts:

- Addition
- Subtraction
- Writing numbers
- Numbers before & anter
- Number patterns
- Picture subtraction
- Adding by 5 & 10
- Shapes
- Odd'& even numbers

Week7

### **Mental Maths**

### Monday

- 3. Add 5 more 🚆 \_\_\_\_
- 4. Add 10 more \( \frac{10}{3} \)
- 5. Draw a star
- 6. Write the number thirty five \_\_\_\_
- 7. What comes before 18? \_\_\_\_
- 8. 17, 18, \_\_\_\_, 20, 21
- 9. 8 plus 8 = \_\_\_\_
- 10. Circle odd numbers
  - 12 13 15 17 18

### Tuesday

- 1. 21 + 8 =
- 2. 19 7 =

3. Add 5 more 🥞

4. Add 10 more 🥞

5. Draw a pentagen

- 7. What comes after 55?
- 8. 33, 34, \_\_\_\_, 36, 37, 38
- 9. 15 minus 6 = \_\_\_\_\_
- 10. Circle even numbers
  - 9 4 11 8 14 13

### Wednesday

1. 32 + 6 =

3. 🚺 5 p ore 🐏 \_\_\_

- 5. Draw a triangle
- 6. Write the number eleven
- 7. What comes before 42? \_\_\_\_
- 8. 54, 55, \_\_\_\_, 57, 58
- 9. 10 plus 8 = \_\_\_\_
- 10. Circle odd numbers
  - 8 3 2 1 10 11

- 3. Add 5 more 💥\_\_\_\_
- 4. Add 10 more 55 \_\_\_\_
- 5. Draw an oval
- 6. Write the number twenty five \_\_\_\_
- 7. What comes after 45? \_\_\_\_
- 8. 22, 23, \_\_\_\_, 25, 26
- 9. 13 minus 5 = \_\_\_\_
- 10. Circle even numbers
  - 15 16 7 5 11 14

Week 8

### Monday

- 3. Add 5 more 🚆 \_\_\_\_
- 4. Add 10 more 🚆 \_\_\_\_
- 5. Draw a heart
- 6. Write the number twenty six \_\_\_\_
- 7. What comes before 23? \_\_\_\_
- 8. 25, 26, \_\_\_\_, 28, 29
- 9. 10 plus 5 = \_\_\_\_
- 10. Circle odd numbers
  - 10 14 12 13 19

### Tuesday

- 1. 25 + 5 = \_\_\_\_\_
- 2. 25 5 =

3. Add 5 more 🥞

- 4. Add 10 more 🥞
- 5. Draw a rectangle

- 7. What comes after 36?
- 8. 31, \_\_\_\_, 33, 34, 35
- 9. 25 minus 9 = \_\_\_\_
- 10. Circle even numbers
  - 6 5 12 8 11 17

### Wednesday

1. 22 + 7 =

. \d. 5 p ore 🎡 \_\_\_

- 5. Draw a square
- 6. Write the number fifteen \_\_\_\_
- 7. What comes before 40? \_\_\_\_
- 8. 50, 51, \_\_\_\_, 53, 54
- 9. 20 plus 8 = \_\_\_\_
- 10. Circle odd numbers
  - 7 3 6 11 8 13

- 1. |3 + 8 = \_\_\_\_\_
- 2. 14 7 = \_\_\_\_

- 3. Add 5 more 💥\_\_\_\_
- 4. Add 10 more 55 \_\_\_\_
- 5. Draw a pentagon
- 6. Write the number twenty seven \_\_\_\_
- 7. What comes after 52? \_\_\_\_
- 8. 17, 18, \_\_\_\_, 20, 21
- 9. 14 minus 6 = \_\_\_\_
- 10. Circle even numbers
  - 8 14 7 9 11 12

Week 10

### Monday

- 3. Add 5 more 🍍 \_\_\_\_
- 4. Add 10 more 🚆 \_\_\_\_
- 5. Draw a pentagon
- 6. Write the number twenty six \_\_\_\_
- 7. What comes before 53? \_\_\_\_
- 8. 15, 16, \_\_\_\_, 18, 19
- 9. 20 plus 10 = \_\_\_\_
- 10. Circle odd numbers
  - 11 14 18 9 2 3

### Tuesday

- 1. 20 + 10 = \_\_\_\_\_
- 2. 12 6 =

3. Add 5 more 🥞

4. Add 10 more 🥞

5. Draw an oval

6 write he umber e. hteer \_\_\_\_

- 7. What comes after 37?
- 8. 41, 42, \_\_\_\_, 44, 45
- 9. II minus 4 = \_\_\_\_
- 10. Circle even numbers
  - 12 4 13 11 10 2

### Wednesday

|. || + 8 = \_\_\_\_

- 3. 📢 5 pore 🌚 \_
- 4 Add 10 more 🌚 \_
- 5. Draw a heart
- 6. Write the number thirty two \_\_\_\_
- 7. What comes before 28?
- 8. 38, 39, \_\_\_\_, 41, 42
- 9. 18 plus 5 = \_\_\_\_
- 10. Circle odd numbers
  - 15 13 6 4 1 12

- 1. 35 + 5 = \_\_\_\_
- 2. 17 7 =

- 3. Add 5 more 💥 \_\_\_\_
- 4. Add 10 more 5 \_\_\_\_
- 5. Draw a star
- 6. Write the number seven \_\_\_\_
- 7. What comes after 44?
- 8. 25, 26, \_\_\_\_, 28, 29
- 9. 15 minus 5 = \_\_\_\_
- 10. Circle even numbers
  - 18 19 13 14 8 1