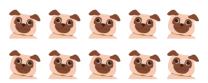

4, \_\_\_\_, 16, 17, 18



9. Cross out two puppies. How many left?

### Tuesday

- I. II + 5 = \_\_\_\_
- 2. 18 5 = \_\_\_\_



- 3. How many •? \_\_\_
- 4. How many ? \_
- 5. How many altogether?
- 6. White the number
- 7. The comes after 33?
- 8. 31, 32, \_\_\_\_, 34, 35



9. Cross out nine puppies. How many left?

### Wednesday

1. 6 + 13 =





- 4 How many ?
- 5. How many altogether?\_\_\_\_
- 6. Write the number ten \_\_\_\_
- 7. What comes before 22? \_\_\_\_
- 8. 8, 9, \_\_\_\_, 11, 12



9. Cross out three puppies. How many left?\_\_\_\_

### **Thursday**

- 1.7 + 7 = \_\_\_\_
- 2. 15 6 =



- 3. How many ?\_\_\_\_
- 4. How many ? \_\_\_\_
- 5. How many altogether?\_\_\_\_
- 6. Write the number sixteen \_\_\_\_
- 7. What comes after 27? \_\_\_\_\_
- 8. 23, 24, \_\_\_\_, 26, 27



9. Cross out one puppies. How many left?

### Monday

- 1. 13 + 5 = \_\_\_\_\_
- 2. 15 5 =



- 3. How many ? \_\_\_\_
- 4. How many ? \_\_\_\_
- 5. How many altogether?\_\_\_\_
- 6. Write the number fourteen
- 7. What comes before 20? \_\_\_\_
- 8. 10, \_\_\_\_, 12, 13, 14



9. Cross out three puppies. How many left?

### Tuesday

- 1.4+6=\_\_\_\_
- 2. |2 6 = \_\_\_\_\_



- 3. How many •? \_\_\_
- 4. How many ? \_
- 5. How many altogether?
- 6. White the number
- 7. What comes after
- 8. 19, \_\_\_\_, 21, 22, 23



9. Cross out eight puppies. How many left?

### Wednesday

1. 14 + 4 =





- 3. 40 0 mg hy ?\_\_\_\_
- 4 How many ? \_\_\_\_
- 5. How many altogether?\_\_\_\_
- 6. Write the number twelve \_\_\_\_
- 7. What comes before 19? \_\_\_\_
- 8. 3, \_\_\_\_, 5, 6, 7, 8



9. Cross