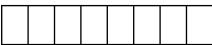

### Monday

$$2.32 - 5 =$$

3. Write twenty \_\_\_\_

- 4. Add 7 more 🕁\_\_\_\_
- 5. Subtract 6 🕁 \_\_\_\_
- 6. 30 + 10 = \_\_\_\_
- 7. 10 plus 5 = \_\_\_\_
- 8. 16, 17, \_\_\_\_, 19, 20
- 9. Color 3 boxes

10. How many are not colored?

### Tuesday

- l. 32 + 7 = \_\_\_\_
- 2. 16 6 = \_\_\_\_
- 3. Write sixty one \_

- 4. Add 5 mor
  - oubtinet 太 \_\_\_
- 6. 0 + 10 = \_\_\_\_
- 7. 9 plus 4 = \_\_\_\_
- 8. 44, 45, \_\_\_\_, 47, 48
- 9. Color 6 boxes

10. How many are not colored?

### Wednesday

- 1. 30 + 10 = \_\_\_\_
- 2. 26 5 =
- 3. With test two\_

- 4. Add 9 more 🕁 \_\_\_\_
- 5. Subtract 5
- 6. |0 + |0 = \_\_\_\_
- 7. 12 plus 6 = \_\_\_\_
- 8. 55, 56, \_\_\_\_, 58, 59
- 9. Color 7 boxes

10. How many are not colored? \_\_\_\_\_

### Thursday

- 1. 13 + 6 = \_\_\_\_
- 2. 11 5 =
- 3. Write eighteen\_\_\_

- 4. Add 4 more 🛨 \_\_\_\_
- 5. Subtract 3
- 6. 20 + 10 = \_\_\_\_
- 7. 8 plus 8 = \_\_\_\_
- 8. 33, 34, \_\_\_\_, 36, 37
- 9. Color 5 boxes