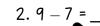

### Monday

- 1.9+4=
- 2. 11 4 =

- 3. How many ? \_\_\_\_
- 4. How many ? \_\_\_\_
- 5. How many altogether?\_\_\_\_
- 6. Write the number nine
- 7. What comes before 33? \_\_\_\_\_
- 8. 2, 3, 4, \_\_\_\_, 6, 7, 8

9. Cross out half the puppies. How many left?