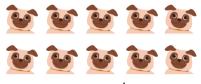

### Tuesday

- 1. 8 + 7 = \_\_\_\_\_
- 2. 16 6 =

- 3. How many •? \_\_\_
- 4. How many ? \_
- 5. How many altogether?
- 6. White the number
- 7. The comes after 26?
- 8. 5, 6, \_\_\_\_, 8, 9, 10

9. Cross out four puppies. How many left?