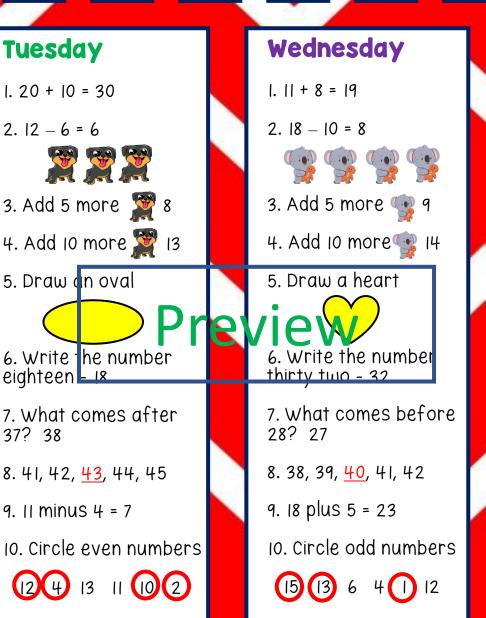

|
| 7. What comes after<br>21? 22                     | 7. What comes before<br>55? 54                     |
| 8. 13, 14, <u>15</u> , 16, 17, 18                 | 8. 44, 45, <u>46</u> , 47, 48                      |
| XXXX                                              | XXXXX                                              |
|                                                   | <u> </u>                                           |
| 9. Cross out four<br>puppies. How many<br>left? 6 | 9. Cross out seven<br>puppies. How many<br>left? 3 |

Thursday 1.9+5=14 2. 15 – 4 = 11 Y Y Y 3. How many 🝎? 3 4. How many ? 2 5. How many altogether? 5 6. Write the number fourteen - 14 7. What comes after 61? 62 8. 27, 28, <u>29</u>, 30, 31 9. Cross out six puppies. How many left? 4