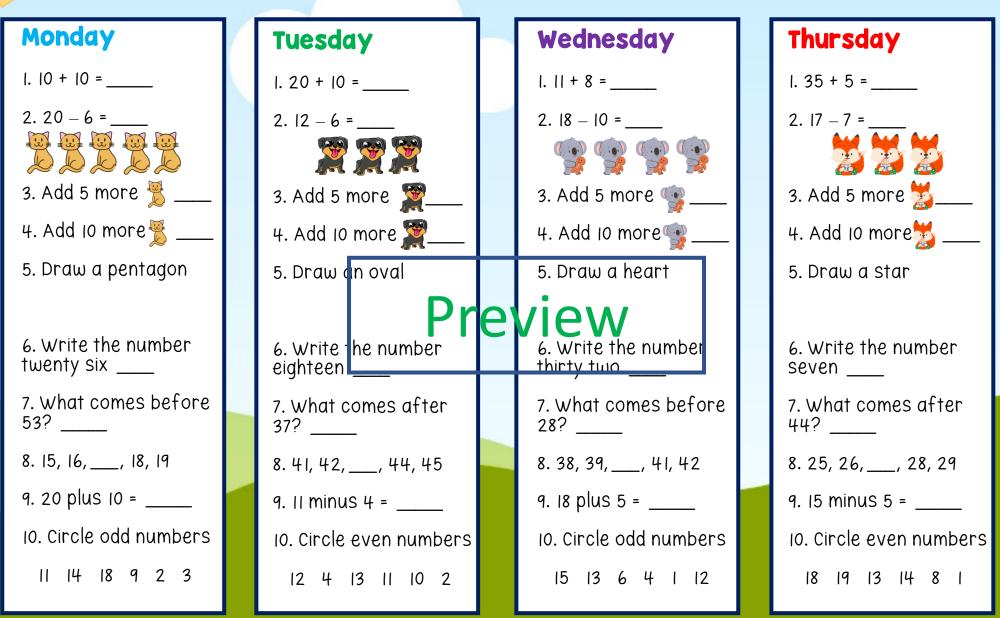

#### Includes:

- 10 weeks of daily mental maths
- Answer sheets
- Variety of mathematical concepts

#### Mathematical concepts:

- Addition
- Subtraction
- Writing numbers
- Numbers before & after
- Number patterns
- Picture subtraction
- Adding by 5 & 10
- Shapes

Slambo

Resources

- Odd & even numbers







© 2020 Slambo Resources







© 2020 Slambo Resources



© 2020 Slambo Resources

Weekb



© 2020 Slambo Resources



© 2020 Slambo Resources



© 2020 Slambo Resources

Weeka



© 2020 Slambo Resources



Weekl



Thursday |.8 + 8 = |6|2. |9 - 7 = |2 3. How many 👾? | 4. How many ? 5 5. How many altogether? 6 6. Write the number twenty - 20 7. What comes after 43? 44 8. 19, 20, <u>21</u>, 22, 23 9. Cross out eight puppies. How many left? 2

2020 Slambo Resource

9. Cross out half the

puppies. How many left? 5



Week 2

| Wednesday                               |
|-----------------------------------------|
| 1. 6 + 13 = 19                          |
| 2.9-7=2                                 |
| ŭ 着 着 ŭ 👗 ŭ                             |
| 3. How many 🍎? 3                        |
| 4. How many 🤇 ? 3                       |
| 5. How many<br>altogether? 6            |
| e. Tritt he number<br>ten - 10          |
| 7. What comes before<br>22? 21          |
| 8. 8, 9,