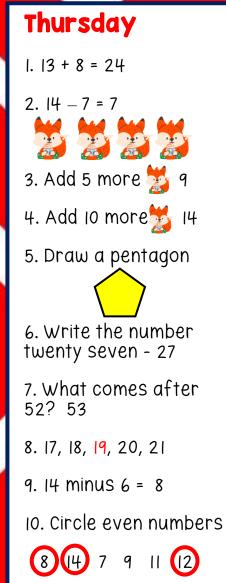

2                     |
| 7. What comes after<br>21? 22                     | 7. What comes before<br>55? 54                     |
| 8. 13, 14, <u>15</u> , 16, 17, 18                 | 8. 44, 45, <u>46</u> , 47, 48                      |
| XXXX                                              | XXXXX                                              |
|                                                   | <u> </u>                                           |
| 9. Cross out four<br>puppies. How many<br>left? 6 | 9. Cross out seven<br>puppies. How many<br>left? 3 |

Thursday 1.9+5=14 2. 15 – 4 = 11 Y Y Y 3. How many 🝎? 3 4. How many ? 2 5. How many altogether? 5 6. Write the number fourteen - 14 7. What comes after 61? 62 8. 27, 28, <u>29</u>, 30, 31 9. Cross out six puppies. How many left? 4