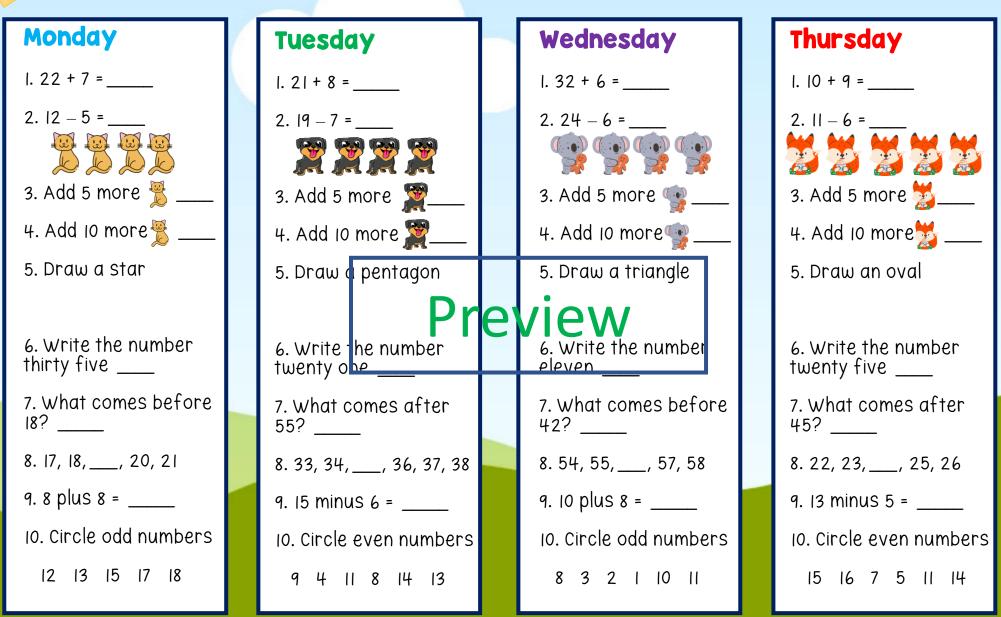

#### Mathematical concepts:

- Addition
- Subtraction
- Writing numbers
- Numbers before & after
- Number patterns
- Picture subtraction
- Adding by 5 & 10
- Shapes

Slambo

Resources

- Odd & even numbers

© 2020 Slambo Resources