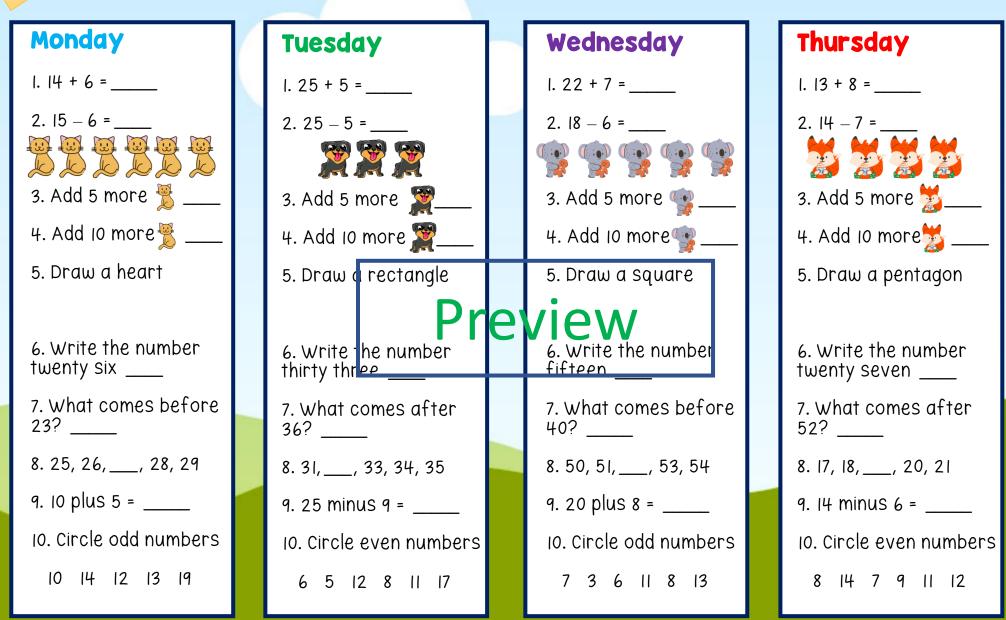

#### Includes:

- 10 weeks of daily mental maths
- Answer sheets
- Variety of mathematical concepts

#### Mathematical concepts:

- Addition
- Subtraction
- Writing numbers
- Numbers before & after
- Number patterns
- Picture subtraction
- Adding by 5 & 10
- Shapes

Slambo

Resources

- Odd & even numbers







© 2020 Slambo Resources







© 2020 Slambo Resources



© 2020 Slambo Resources

Weekb



© 2020 Slambo Resources



© 2020 Slambo Resources



© 2020 Slambo Resources

Weeka



© 2020 Slambo Resources



Weekl



Thursday |.8 + 8 = |6|2. |9 - 7 = |2 3. How many 👾? | 4. How many ? 5 5. How many altogether? 6 6. Write the number twenty - 20 7. What comes after 43? 44 8. 19, 20, <u>21</u>, 22, 23 9. Cross out eight puppies. How many left? 2

2020 Slambo Resource

9. Cross out half the

puppies. How many left? 5



Week 2

| Wednesday                               |
|-----------------------------------------|
| 1. 6 + 13 = 19                          |
| 2.9-7=2                                 |
| ŭ 着 着 ŭ 👗 ŭ                             |
| 3. How many 🍎? 3                        |
| 4. How many 🤇 ? 3                       |
| 5. How many<br>altogether? 6            |
| e. Tritt he number<br>ten - 10