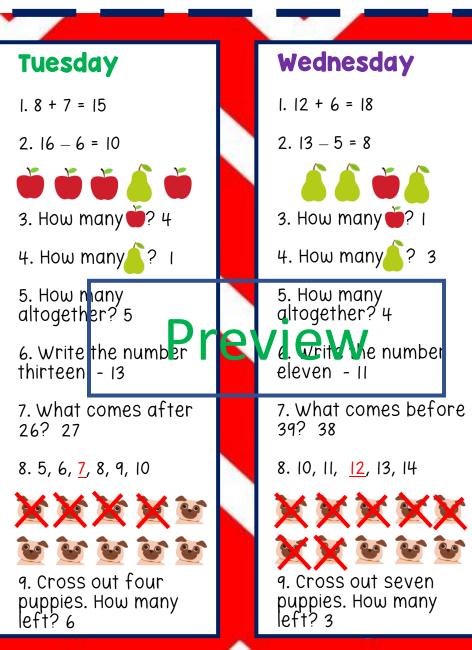

9. Cross out three puppies. How many left? 7

| Tuesday                                           | Wednesday                                          |
|---------------------------------------------------|----------------------------------------------------|
| 1. 11 + 6 = 17                                    | l.  3 + 7 = 20                                     |
| 2.  6 – 8 = 8                                     | 2. 19 – 4 = 15                                     |
| ŬŜŬŜŜŬ                                            |                                                    |
| 3. How many 🍎? 3                                  | 3. How many 🍎? 2                                   |
| 4. How many 🌔 ? 3                                 | 4. How many 🤶 ? 4                                  |
| 5. How niany<br>altogether? 6                     | 5. How many<br>altogether? 6                       |
| 6. Write the number<br>twenty - 13                | 4. Trite number<br>twelve - 12                     |
| 7. What comes after<br>21? 22                     | 7. What comes before<br>55? 54                     |
| 8. 13, 14, <u>15</u> , 16, 17, 18                 | 8. 44, 45, <u>46</u> , 47, 48                      |
| XXXX                                              | XXXXX                                              |
|                                                   | <u> </u>                                           |
| 9. Cross out four<br>puppies. How many<br>left? 6 | 9. Cross out seven<br>puppies. How many<br>left? 3 |