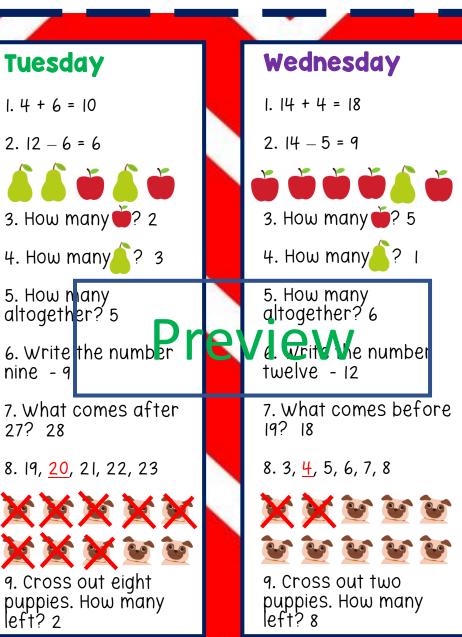

🤇 ? 3                       |
| 5. How many<br>altogether? 6            |
| e. Tritt he number<br>ten - 10          |
| 7. What comes before<br>22? 21          |
| 8. 8, 9, <u>10</u> , 11, 12             |
| XXXX 🖭 🕑 🖌                              |
| 9. Cross out three<br>puppies. How many |
|                                         |

#### Thursday 1.7 + 7 = 142. 15 - 6 = 93. How many 👾? I 4. How many ? 3 5. How many altogether? 4 6. Write the number Sixteen - 16 7. What comes after 27? 28 8. 23, 24, 25, 26, 27 9. Cross out one puppies. How many left? 9



Week 3

1. 13 + 5 = 18

2. 15 - 5 = 10

3. How many -? 2

4. How many 2

5. How many altogether? 4

6. Write the number fourteen - 14

7. What comes before 20? 19

8. 10, 11, 12, 13, 14



9. Cross out three puppies. How many left? 7



Thursday 1.9+6=15 2.9 - 4 = 53. How many **(**)? 2 4. How many ? 3 5. How many altogether? 5 6. Write the number seventeen - 17 7. What comes after 36? 37 8. 32, <u>33</u>, 34, 35 9. Cross out five puppies. How many left? 5



Weeku



Thursday 1.6+6=12 2.8 - 5 = 33. How many 🝎? 2 4. How many ? 4 5. How many altogether? 6 6. Write the number eighteen - 18 7. What comes after 39? 40 8. 17, 18, 19, 20, 21 9. Cross out four puppies. How many left? 6



week 5

2. |8 - 9 = 9

**9**. How many **(**? 5

4. How many ? 1

5. How many altogether? 6

6. Write the number thirteen - 13

7. What comes before 32? 31

8. 51, 52, 53, <u>54</u>, 55, 56



9. Cross out three puppies. How many left? 7

| Tuesday                                           | Wednesday