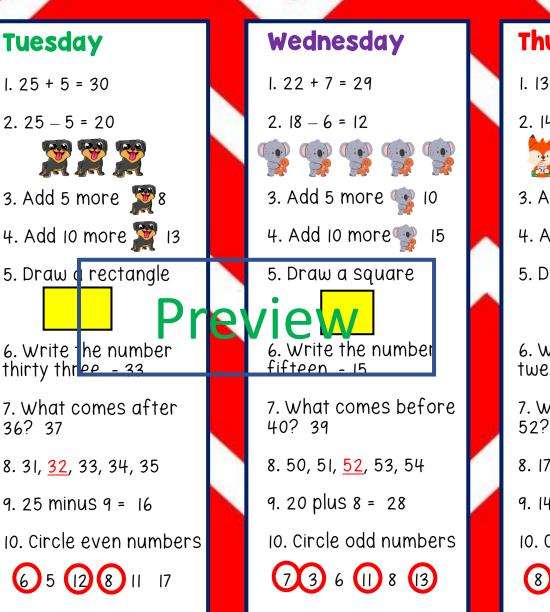

12                     |
| 7. What comes after<br>21? 22                     | 7. What comes before<br>55? 54                     |
| 8. 13, 14, <u>15</u> , 16, 17, 18                 | 8. 44, 45, <u>46</u> , 47, 48                      |
| XXXX                                              | XXXXX                                              |
|                                                   | <u> </u>                                           |
| 9. Cross out four<br>puppies. How many<br>left? 6 | 9. Cross out seven<br>puppies. How many<br>left? 3 |

Thursday 1.9+5=14 2. 15 – 4 = 11 Y Y Y 3. How many 🝎? 3 4. How many ? 2 5. How many altogether? 5 6. Write the number fourteen - 14 7. What comes after 61? 62 8. 27, 28, <u>29</u>, 30, 31 9. Cross out six puppies. How many left? 4