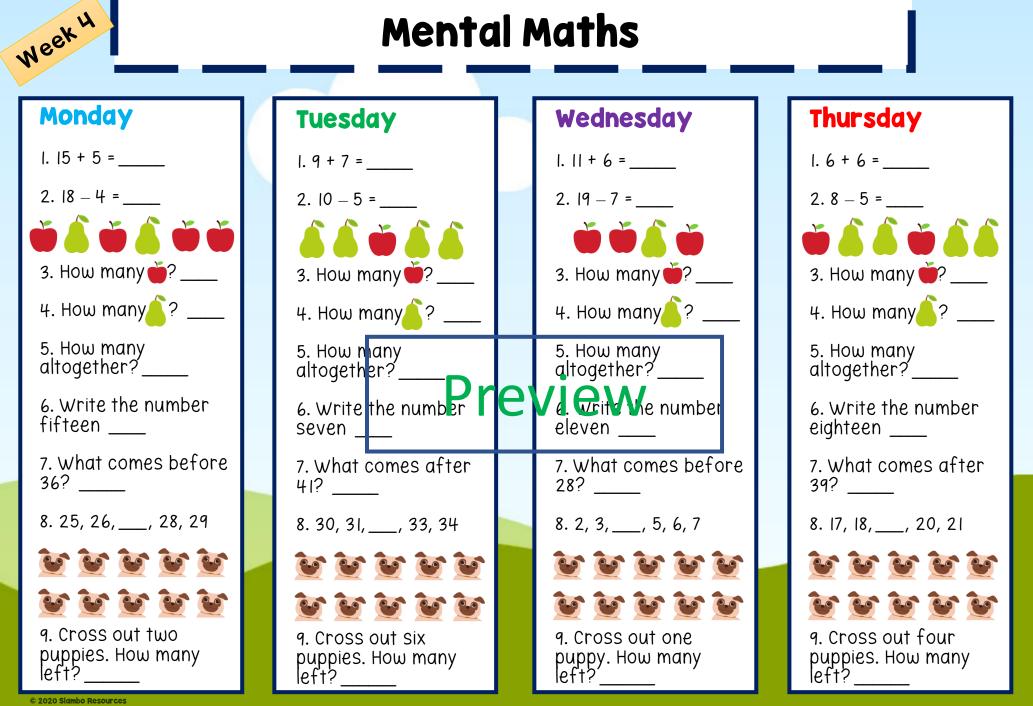

Week 3

1. 13 + 5 = 18

2. 15 - 5 = 10

3. How many -? 2

4. How many 2

5. How many altogether? 4

6. Write the number fourteen - 14

7. What comes before 20? 19

8. 10, 11, 12, 13, 14

9. Cross out three puppies. How many left? 7

Thursday 1.9+6=15 2.9 - 4 = 53. How many **(**)? 2 4. How many ? 3 5. How many altogether? 5 6. Write the number seventeen - 17 7. What comes after 36? 37 8. 32, <u>33</u>, 34, 35 9. Cross out five puppies. How many left? 5

Weeku

Thursday 1.6+6=12 2.8 - 5 = 33. How many 🝎? 2 4. How many ? 4 5. How many altogether? 6 6. Write the number eighteen - 18 7. What comes after 39? 40 8. 17, 18, 19, 20, 21 9. Cross out four puppies. How many left? 6