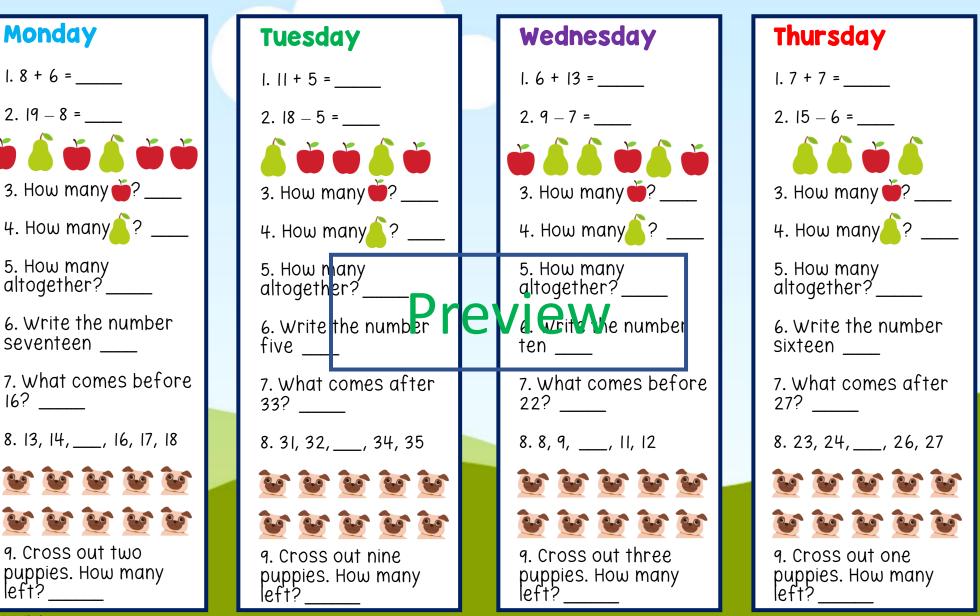

2020 Slambo Resource

9. Cross out half the

puppies. How many left? 5

Week 2

| Wednesday                               |
|-----------------------------------------|
| 1. 6 + 13 = 19                          |
| 2.9-7=2                                 |
| ŭ 着 着 ŭ 👗 ŭ                             |
| 3. How many 🍎? 3                        |
| 4. How many 🤇 ? 3                       |
| 5. How many<br>altogether? 6            |
| e. Tritt he number<br>ten - 10          |
| 7. What comes before<br>22? 21          |
| 8. 8, 9, <u>10</u> , 11, 12             |
| XXXX 🖭 🕑 🖌                              |
| 9. Cross out three<br>puppies. How many |
|                                         |

#### Thursday 1.7 + 7 = 142. 15 - 6 = 93. How many 👾? I 4. How many ? 3 5. How many altogether? 4 6. Write the number Sixteen - 16 7. What comes after 27? 28 8. 23, 24, 25, 26, 27 9. Cross out one puppies. How many left? 9