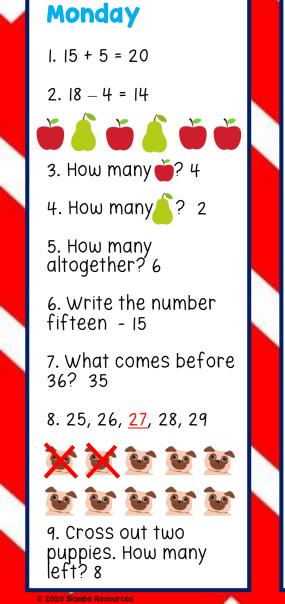

Weekl

Thursday |.8 + 8 = |6|2. |9 - 7 = |2 3. How many 👾? | 4. How many ? 5 5. How many altogether? 6 6. Write the number twenty - 20 7. What comes after 43? 44 8. 19, 20, <u>21</u>, 22, 23 9. Cross out eight puppies. How many left? 2

#### Thursday 1.7 + 7 = 142. 15 - 6 = 93. How many 👾? I 4. How many ? 3 5. How many altogether? 4 6. Write the number Sixteen - 16 7. What comes after 27? 28 8. 23, 24, 25, 26, 27 9. Cross out one puppies. How many left? 9