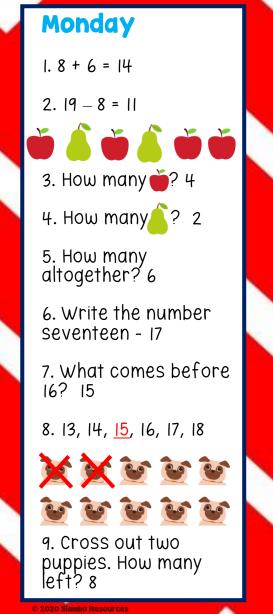

2020 Slambo Resource

9. Cross out half the

puppies. How many left? 5

Week 2

| Wednesday                               |
|-----------------------------------------|
| 1. 6 + 13 = 19                          |
| 2.9-7=2                                 |
| ŭ 着 着 ŭ 👗 ŭ                             |
| 3. How many 🍎? 3                        |
| 4. How many 🤇 ? 3                       |
| 5. How many<br>altogether? 6            |
| e. Tritt he number<br>ten - 10          |
| 7. What comes before<br>22? 21          |
| 8. 8, 9, <u>10</u> , 11, 12             |
| XXXX 🖭 🕑 🖌                              |
| 9. Cross out three<br>puppies. How many |
|                                         |