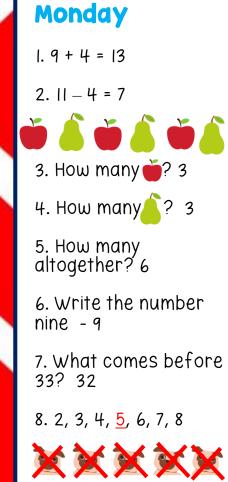

Weekl

Thursday |.8 + 8 = |6|2. |9 - 7 = |2 3. How many 👾? | 4. How many ? 5 5. How many altogether? 6 6. Write the number twenty - 20 7. What comes after 43? 44 8. 19, 20, <u>21</u>, 22, 23 9. Cross out eight puppies. How many left? 2