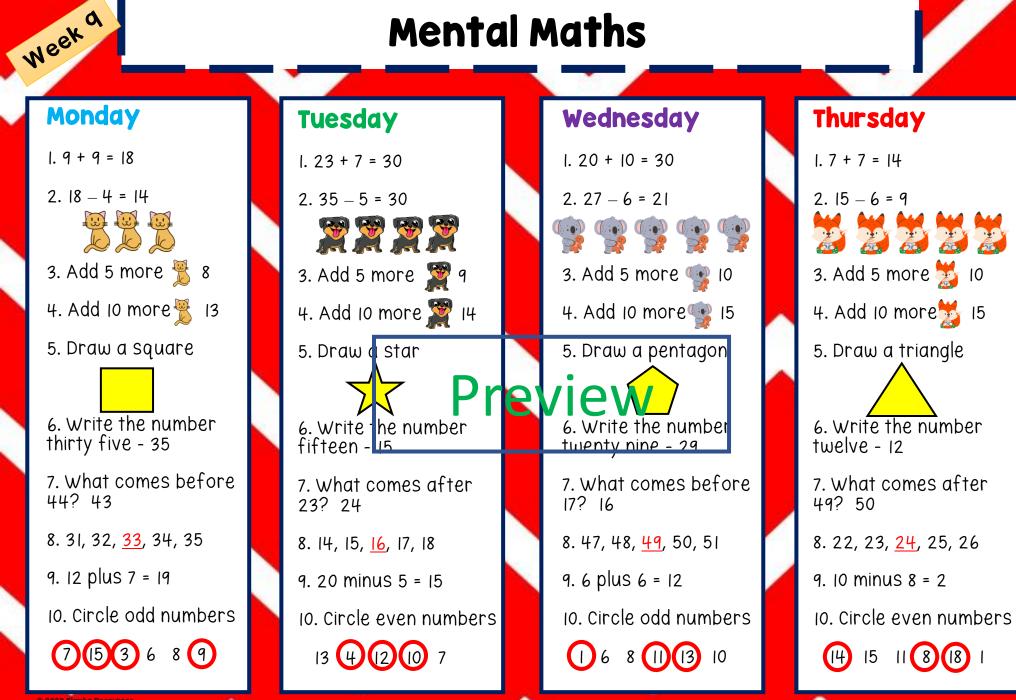

|
| 7. What comes after<br>21? 22                     | 7. What comes before<br>55? 54                     |
| 8. 13, 14, <u>15</u> , 16, 17, 18                 | 8. 44, 45, <u>46</u> , 47, 48                      |
| XXXX                                              | XXXXX                                              |
|                                                   | <u> </u>                                           |
| 9. Cross out four<br>puppies. How many<br>left? 6 | 9. Cross out seven<br>puppies. How many<br>left? 3 |

Thursday 1.9+5=14 2. 15 – 4 = 11 Y Y Y 3. How many 🝎? 3 4. How many ? 2 5. How many altogether? 5 6. Write the number fourteen - 14 7. What comes after 61? 62 8. 27, 28, <u>29</u>, 30, 31 9. Cross out six puppies. How many left? 4