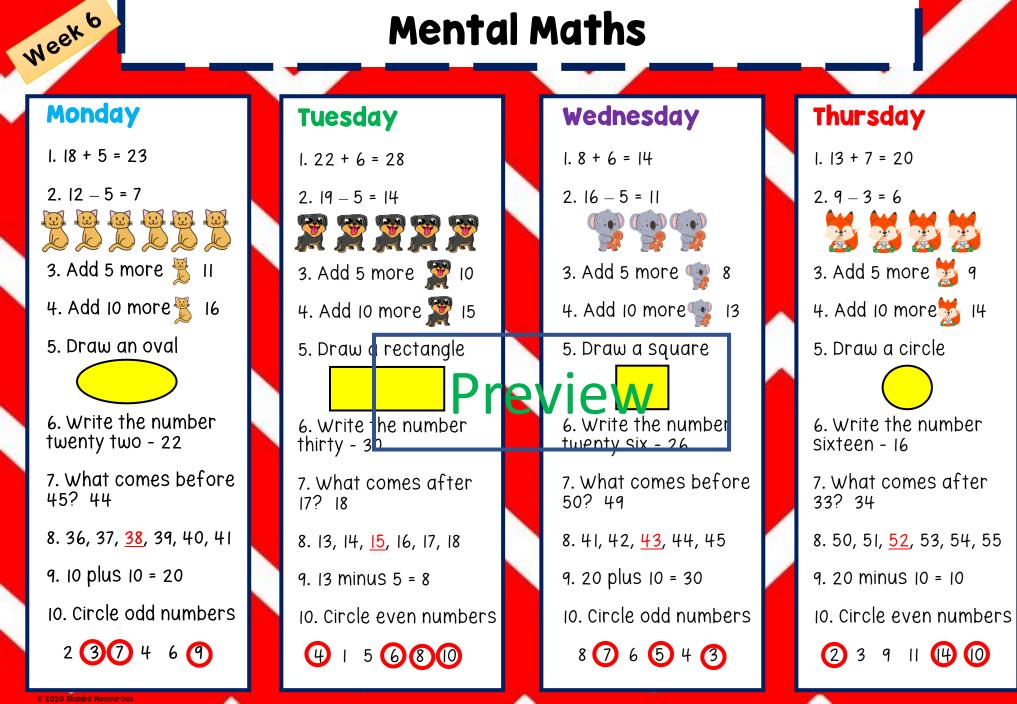

elve - 12                     |
| 7. What comes after<br>21? 22                     | 7. What comes before<br>55? 54                     |
| 8. 13, 14, <u>15</u> , 16, 17, 18                 | 8. 44, 45, <u>46</u> , 47, 48                      |
| XXXX                                              | XXXXX                                              |
|                                                   | <u> </u>                                           |
| 9. Cross out four<br>puppies. How many<br>left? 6 | 9. Cross out seven<br>puppies. How many<br>left? 3 |

Thursday 1.9+5=14 2. 15 – 4 = 11 Y Y Y 3. How many 🝎? 3 4. How many ? 2 5. How many altogether? 5 6. Write the number fourteen - 14 7. What comes after 61? 62 8. 27, 28, <u>29</u>, 30, 31 9. Cross out six puppies. How many left? 4