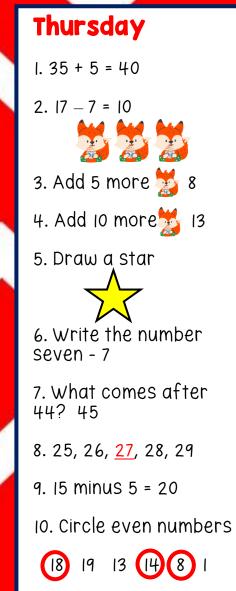

8. 10, 11, 12, 13, 14

9. Cross out three puppies. How many left? 7

Thursday 1.9+6=15 2.9 - 4 = 53. How many **(**)? 2 4. How many ? 3 5. How many altogether? 5 6. Write the number seventeen - 17 7. What comes after 36? 37 8. 32, <u>33</u>, 34, 35 9. Cross out five puppies. How many left? 5