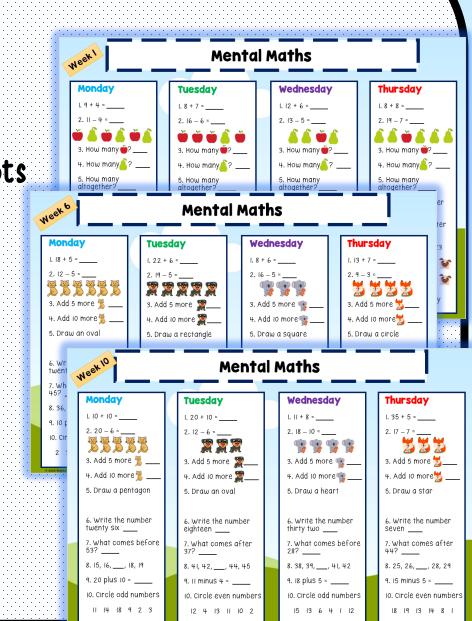

#### Includes:

- 10 weeks of daily mental maths
- Answer sheets
- Variety of mathematical concepts

#### Mathematical concepts:

- Addition
- Subtraction
- Writing numbers
- Numbers before & after
- Number patterns
- Picture subtraction
- Adding by 5 & 10
- Shapes

Slambo

Resources

- Odd & even numbers

© 2020 Slambo Resources

© 2020 Slambo Resources

© 2020 Slambo Resources

Weekb

© 2020 Slambo Resources

© 2020 Slambo Resources

© 2020 Slambo Resources

Weeka

© 2020 Slambo Resources