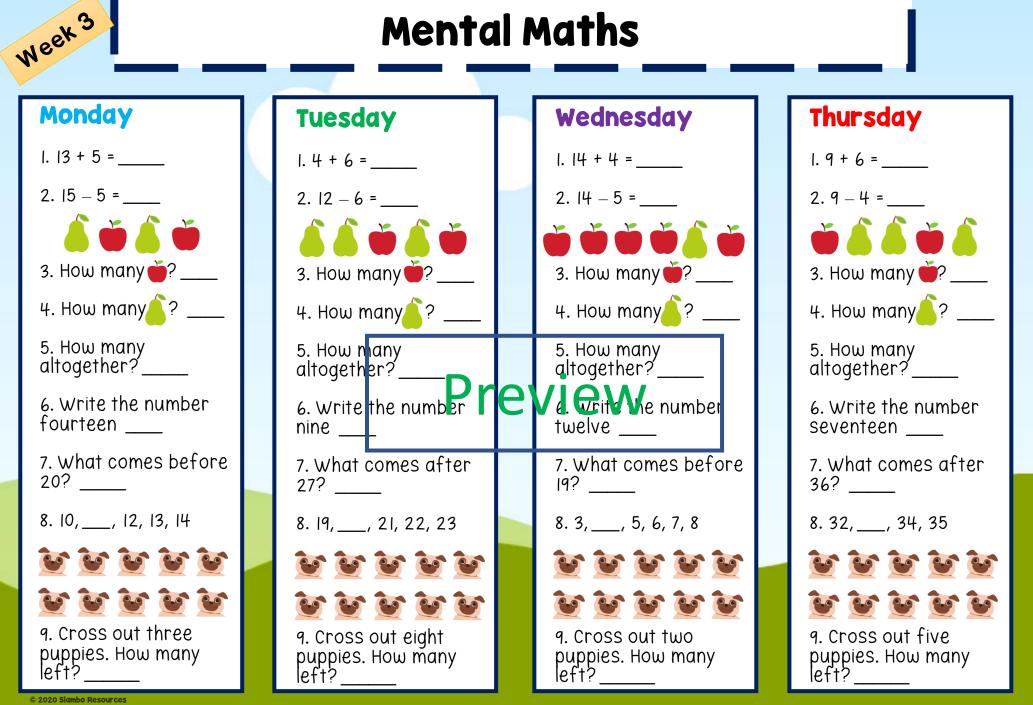

Week 3

1. 13 + 5 = 18

2. 15 - 5 = 10

3. How many -? 2

4. How many 2

5. How many altogether? 4

6. Write the number fourteen - 14

7. What comes before 20? 19

8. 10, 11, 12, 13, 14

9. Cross out three puppies. How many left? 7

Thursday 1.9+6=15 2.9 - 4 = 53. How many **(**)? 2 4. How many ? 3 5. How many altogether? 5 6. Write the number seventeen - 17 7. What comes after 36? 37 8. 32, <u>33</u>, 34, 35 9. Cross out five puppies. How many left? 5