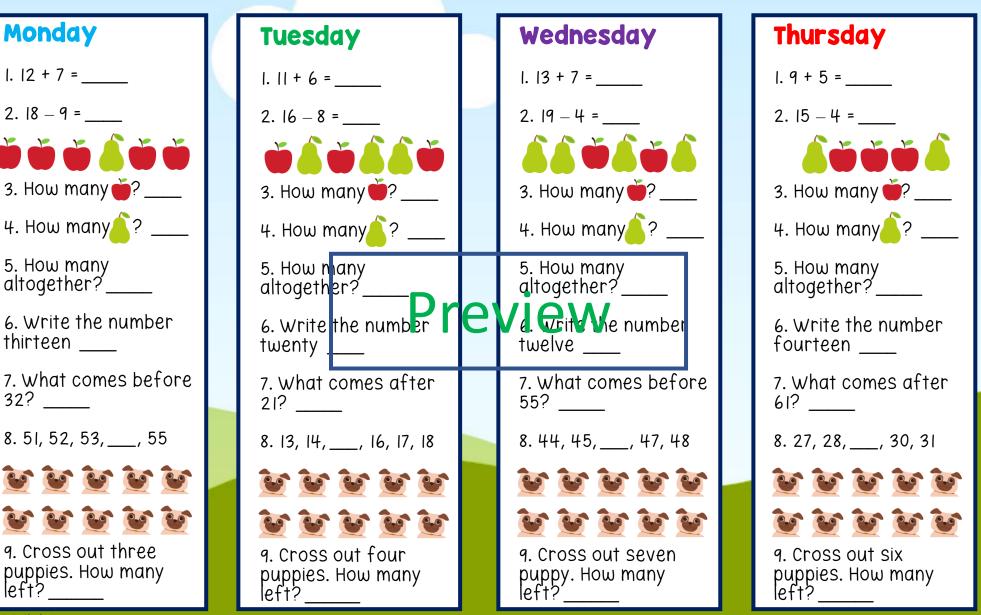

week 5

2. |8 - 9 = 9

**9**. How many **(**? 5

4. How many ? 1

5. How many altogether? 6

6. Write the number thirteen - 13

7. What comes before 32? 31

8. 51, 52, 53, <u>54</u>, 55, 56

9. Cross out three puppies. How many left? 7

| Tuesday                                           | Wednesday                                          |
|---------------------------------------------------|----------------------------------------------------|
| 1. 11 + 6 = 17                                    | l.  3 + 7 = 20                                     |
| 2.  6 – 8 = 8                                     | 2. 19 – 4 = 15                                     |
| ŬŜŬŜŜŬ                                            |                                                    |
| 3. How many 🍎? 3                                  | 3. How many 🍎? 2                                   |
| 4. How many 🌔 ? 3                                 | 4. How many 🤶 ? 4                                  |
| 5. How niany<br>altogether? 6                     | 5. How many<br>altogether? 6                       |
| 6. Write the number<br>twenty - 13                | 4. Trite number<br>twelve - 12                     |
| 7. What comes after<br>21? 22                     | 7. What comes before<br>55? 54                     |
| 8. 13, 14, <u>15</u> , 16, 17, 18                 | 8. 44, 45, <u>46</u> , 47, 48                      |
| XXXX                                              | XXXXX                                              |
|                                                   | <u> </u>                                           |
| 9. Cross out four<br>puppies. How many<br>left? 6 | 9. Cross out seven<br>puppies. How many<br>left? 3 |

Thursday 1.9+5=14 2. 15 – 4 = 11 Y Y Y 3. How many 🝎? 3 4. How many ? 2 5. How many altogether? 5 6. Write the number fourteen - 14 7. What comes after 61? 62 8. 27, 28, <u>29</u>, 30, 31 9. Cross out six puppies. How many left? 4