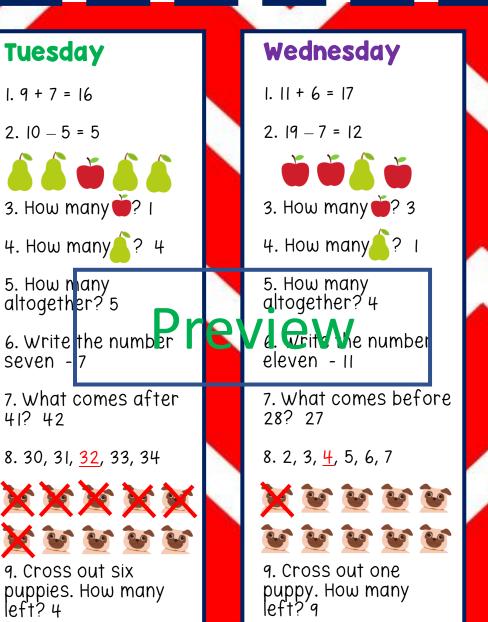

2020 Slambo Resource

9. Cross out half the

puppies. How many left? 5

Week 2

| Wednesday                               |
|-----------------------------------------|
| 1. 6 + 13 = 19                          |
| 2.9-7=2                                 |
| ŭ 着 着 ŭ 👗 ŭ                             |
| 3. How many 🍎? 3                        |
| 4. How many 🤇 ? 3                       |
| 5. How many<br>altogether? 6            |
| e. Tritt he number<br>ten - 10          |
| 7. What comes before<br>22? 21          |
| 8. 8, 9, <u>10</u> , 11, 12             |
| XXXX 🖭 🕑 🖌                              |
| 9. Cross out three<br>puppies. How many |
|                                         |

9. Cross out three puppies. How many left? 7

| Tuesday                                           | Wednesday                                          |
|---------------------------------------------------|----------------------------------------------------|
| 1. 11 + 6 = 17                                    | l.  3 + 7 = 20                                     |
| 2.  6 – 8 = 8                                     | 2. 19 – 4 = 15                                     |
| ŬŜŬŜŜŬ                                            |                                                    |
| 3. How many 🍎? 3                                  | 3. How many 🍎? 2                                   |
| 4. How many 🌔 ? 3                                 | 4. How many 🤶 ? 4                                  |
| 5. How niany<br>altogether? 6                     | 5. How many<br>altogether? 6                       |
| 6. Write the number<br>twenty - 13                | 4. Trite number<br>twelve - 12                     |
| 7. What comes after<br>21? 22                     | 7. What comes before<br>55? 54                     |
| 8. 13, 14, <u>15</u> , 16, 17, 18                 | 8. 44, 45, <u>46</u> , 47, 48                      |
| XXXX                                              | XXXXX                                              |
|                                                   | <u> </u>                                           |
| 9. Cross out four<br>puppies. How many<br>left? 6 | 9. Cross out seven<br>puppies. How many<br>left? 3 |