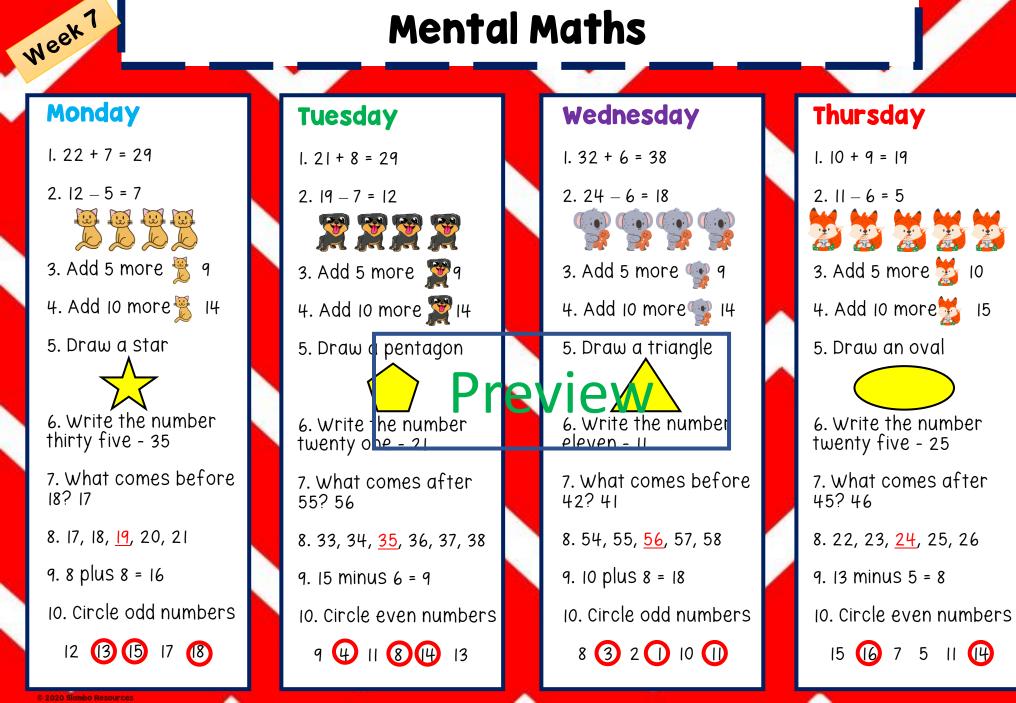

ve - 12                     |
| 7. What comes after<br>21? 22                     | 7. What comes before<br>55? 54                     |
| 8. 13, 14, <u>15</u> , 16, 17, 18                 | 8. 44, 45, <u>46</u> , 47, 48                      |
| XXXX                                              | XXXXX                                              |
|                                                   | <u> </u>                                           |
| 9. Cross out four<br>puppies. How many<br>left? 6 | 9. Cross out seven<br>puppies. How many<br>left? 3 |

Thursday 1.9+5=14 2. 15 – 4 = 11 Y Y Y 3. How many 🝎? 3 4. How many ? 2 5. How many altogether? 5 6. Write the number fourteen - 14 7. What comes after 61? 62 8. 27, 28, <u>29</u>, 30, 31 9. Cross out six puppies. How many left? 4