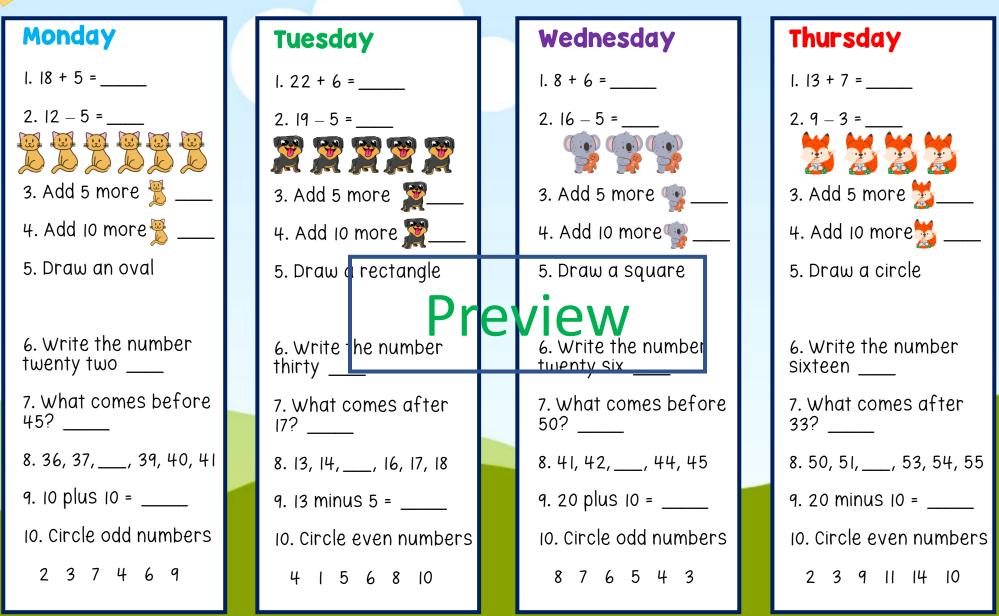

#### Mathematical concepts:

- Addition
- Subtraction
- Writing numbers
- Numbers before & after
- Number patterns
- Picture subtraction
- Adding by 5 & 10
- Shapes

Slambo

Resources

- Odd & even numbers

© 2020 Slambo Resources