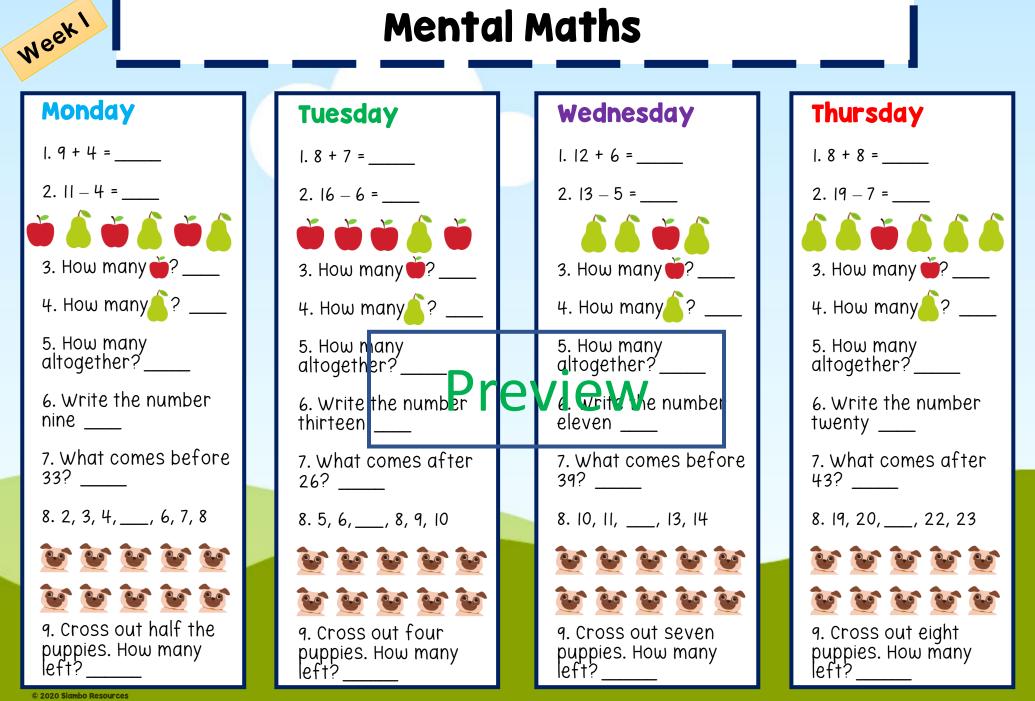

Weekl

Thursday |.8 + 8 = |6|2. |9 - 7 = |2 3. How many 👾? | 4. How many ? 5 5. How many altogether? 6 6. Write the number twenty - 20 7. What comes after 43? 44 8. 19, 20, <u>21</u>, 22, 23 9. Cross out eight puppies. How many left? 2