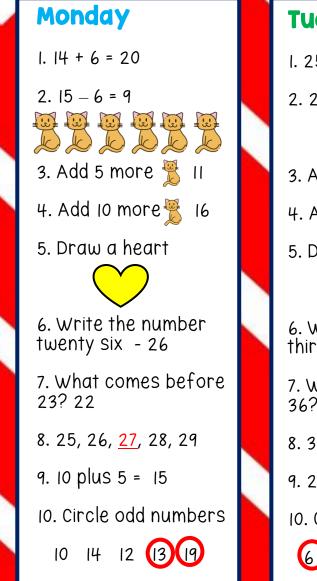

- 12                     |
| 7. What comes after<br>21? 22                     | 7. What comes before<br>55? 54                     |
| 8. 13, 14, <u>15</u> , 16, 17, 18                 | 8. 44, 45, <u>46</u> , 47, 48                      |
| XXXX                                              | XXXXX                                              |
|                                                   | <u> </u>                                           |
| 9. Cross out four<br>puppies. How many<br>left? 6 | 9. Cross out seven<br>puppies. How many<br>left? 3 |

Thursday 1.9+5=14 2. 15 – 4 = 11 Y Y Y 3. How many 🝎? 3 4. How many ? 2 5. How many altogether? 5 6. Write the number fourteen - 14 7. What comes after 61? 62 8. 27, 28, <u>29</u>, 30, 31 9. Cross out six puppies. How many left? 4