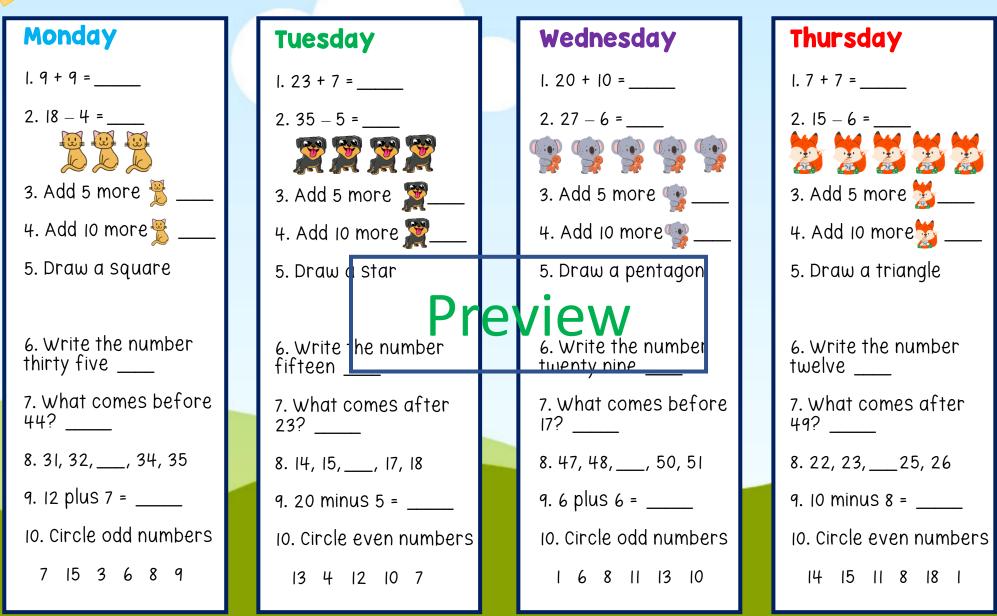

#### Includes:

- 10 weeks of daily mental maths
- Answer sheets
- Variety of mathematical concepts

#### Mathematical concepts:

- Addition
- Subtraction
- Writing numbers
- Numbers before & after
- Number patterns
- Picture subtraction
- Adding by 5 & 10
- Shapes

Slambo

Resources

- Odd & even numbers







© 2020 Slambo Resources







© 2020 Slambo Resources



© 2020 Slambo Resources

Weekb



© 2020 Slambo Resources



© 2020 Slambo Resources



© 2020 Slambo Resources

Weeka



© 2020 Slambo Resources



Weekl



Thursday |.8 + 8 = |6|2. |9 - 7 = |2 3. How many 👾? | 4. How many ? 5 5. How many altogether? 6 6. Write the number twenty - 20 7. What comes after 43? 44 8. 19, 20, <u>21</u>, 22, 23 9. Cross out eight puppies. How many left? 2

2020 Slambo Resource

9. Cross out half the

puppies. How many left? 5



Week 2

| Wednesday                               |
|-----------------------------------------|
| 1. 6 + 13 = 19                          |
| 2.9-7=2                                 |
| ŭ 着 着 ŭ 👗 ŭ                             |
| 3. How many 🍎? 3                        |
| 4. How many 🤇 ? 3                       |
| 5. How many<br>altogether? 6            |
| e. Tritt he number<br>ten - 10          |
| 7. What comes befo