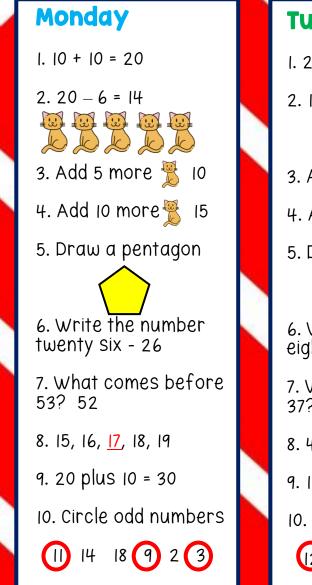

|
| 7. What comes after<br>21? 22                     | 7. What comes before<br>55? 54                     |
| 8. 13, 14, <u>15</u> , 16, 17, 18                 | 8. 44, 45, <u>46</u> , 47, 48                      |
| XXXX                                              | XXXXX                                              |
|                                                   | <u> </u>                                           |
| 9. Cross out four<br>puppies. How many<br>left? 6 | 9. Cross out seven<br>puppies. How many<br>left? 3 |

Thursday 1.9+5=14 2. 15 – 4 = 11 Y Y Y 3. How many 🝎? 3 4. How many ? 2 5. How many altogether? 5 6. Write the number fourteen - 14 7. What comes after 61? 62 8. 27, 28, <u>29</u>, 30, 31 9. Cross out six puppies. How many left? 4