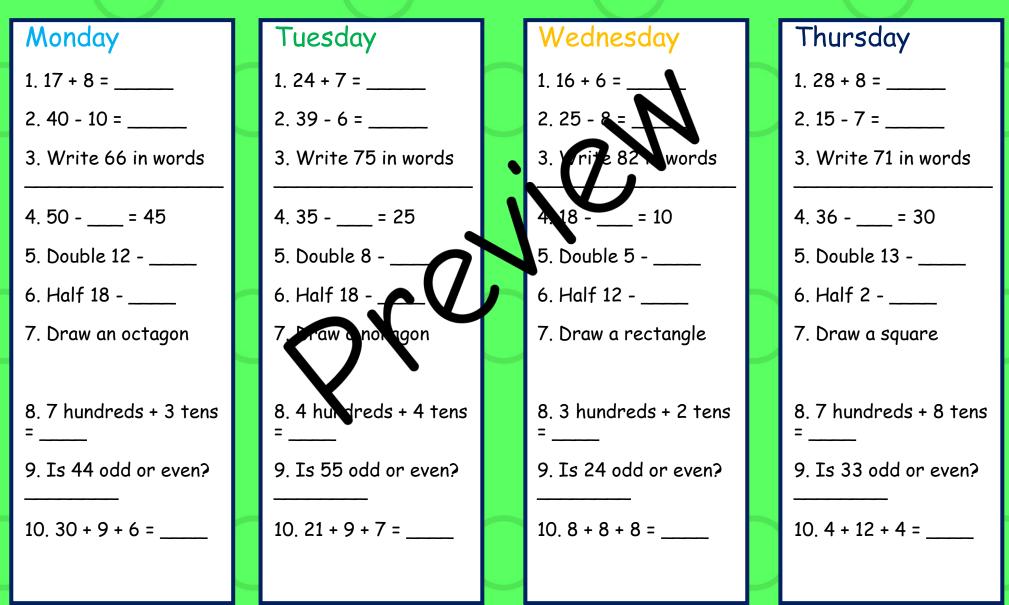

| Monday                                                | Tuesday                                               | Wednesday                                             | Thursday                                              |
|-------------------------------------------------------|-------------------------------------------------------|-------------------------------------------------------|-------------------------------------------------------|
| 1. 19 + 5 = 24                                        | 1. 26 + 10 = 36                                       | 1. 27 + 6 = 33                                        | 1. 34 + 6 = 40                                        |
| 2. 14 - 10 = 4                                        | 2. 25 - 5 = 20                                        | 2.44 - 10 = 24                                        | 2. 43 - 5 = 38                                        |
| 3. Write eighty five<br>85                            | 3. Write sixty two<br>62                              | 3. Vrite for three<br>43                              | 3. Write seventy two<br>72                            |
| 4. 5 <sup>th</sup> month of the<br>year? May          | 4. 8 <sup>th</sup> month of the<br>year? August       | 4 12 <sup>th</sup> month of the year? December        | 4. 9 <sup>th</sup> month of the<br>year? September    |
| 5. 8 more than 17 =<br>25                             | 5. 10 more than 40 =<br>50                            | 5. 6 more than 12 =<br>18                             | 5. 11 more than 20 =<br>31                            |
| 6. 7 less than 27 =<br>20                             | 6 to less than 32 =<br>22                             | 6. 4 less than 41 =<br>37                             | 6. 9 less than 16 =<br>7                              |
| 7. How many tens &<br>ones in 65<br>tens = 6 ones = 5 | 7. How many tens &<br>ones in 33<br>tens = 3 ones = 3 | 7. How many tens &<br>ones in 49<br>tens = 4 ones = 9 | 7. How many tens &<br>ones in 53<br>tens = 5 ones = 3 |
| 8. 4 tens + 6 ones<br>= 46                            | 8.9 tens + 2 ones<br>= 92                             | 8. 3 tens + 5 ones<br>= 35                            | 8.7 tens + 6 ones<br>= 76                             |
| 9. 5 + 5 + 10 = 20                                    | 9. 10 + 10 + 10 = 30                                  | 9. 6 + 4 + 7 = 17                                     | 9. 17 + 3 + 8 = 28                                    |
| 10. 8, 10, 12, 14                                     | 10. 12, 13, 14, 15                                    | 10. 20, 19, 18, 17                                    | 10. 2, 4, 6, 8                                        |
|                                                       |                                                       |                                                       |                                                       |

© 2020 Slambo Resources

| Monday                                                | Tuesday                                              | Wednesday                                             | Thursday                                              |
|-------------------------------------------------------|------------------------------------------------------|-------------------------------------------------------|-------------------------------------------------------|
| 1. 35 + 7 = 42                                        | 1. 16 + 6 = 22                                       | 1. 29 + 10 = 39                                       | 1. 14 + 7 = 21                                        |
| 2. 25 - 10 = 15                                       | 2. 36 - 7 = 29                                       | 2. 33 - 4 = 2                                         | 2. 18 - 10 = 8                                        |
| 3. Write seventy five<br>75                           | 3. Write ninety three<br>93                          | 3. Virite six one<br>61                               | 3. Write ninety nine<br>99                            |
| 4. 4 <sup>th</sup> month of the<br>year? April        | 4. 7 <sup>th</sup> month of the<br>year? July        | 4.11 <sup>th</sup> month of the year? November        | 4. 2 <sup>nd</sup> month of the<br>year? February     |
| 5. 10 more than 31 =<br>41                            | 5. 8 more than 20=<br>28                             | 5. 7 more than 19 =<br>26                             | 5. 6 more than 25 =<br>31                             |
| 6. 8 less than 35 =<br>27                             | 6                                                    | 6. 5 less than 43 =<br>38                             | 6. 10 less than 25 =<br>15                            |
| 7. How many tens &<br>ones in 72<br>tens = 7 ones = 2 | 7. How many tens &<br>ones in 9<br>tens = 9 ones = 9 | 7. How many tens &<br>ones in 86<br>tens = 8 ones = 6 | 7. How many tens &<br>ones in 47<br>tens = 4 ones = 7 |
| 8. 5 tens + 3 ones<br>= 53                            | 8. 3 tens + 7 ones<br>= 37                           | 8. 4 tens + 4 ones<br>= 44                            | 8.9 tens + 5 ones<br>= 95                             |
| 9. 16 + 5 + 4 = 25                                    | 9. 20 + 8 + 3 = 31                                   | 9.4+4+4=12                                            | 9. 29 + 10 + 2 = 41                                   |
| 10. 5, 10, 15, 20                                     | 10. 10, 20, 30, 40                                   | 10. 7, 6, 5, 4                                        | 10. 31, 30, 29, 28                                    |
|                                                       |                                                      |                                                       |                                                       |