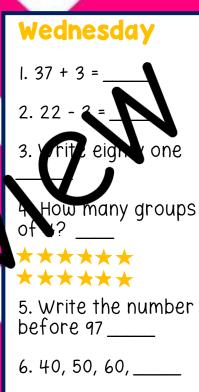

#### Wednesday 1. 5 + 4 = \_\_\_\_ 2. 10 - 9 = \_\_\_\_ 3. V ritz ninezen

How many groups

5. Write the number before 300

6. 15, 18, 21, \_\_\_\_\_

7. Double 8 \_\_\_\_\_

8. What is 20 more than 10?

9. Circle the largest 65, 56, 46, 54

10.9+2+2=\_\_\_\_