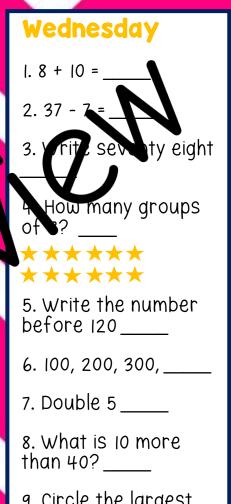

6. 29, 30, 31, \_\_\_\_\_

7. Double 20\_\_\_\_\_

8. What is 10 more than 100?

9. Circle the largest 55, 57, 52, 35

|0. |0 + 3 + 3 = \_\_\_\_\_

2020 Slambo Resources

Tuesday

I. 8 + 2 = \_\_\_\_\_ 2. I8 - 5 = \_\_\_\_\_

3. Write fifty five

 $\star$ 

4. How many groups of 3? \_\_\_\_

 $\star \star \star$ 5. Write the number after 62

6. 10 20 30, \_\_\_\_\_
7. Half 0 \_\_\_\_\_
8. What is 8 less than 48?

9. Circle the smallest

|0. |0 + |0 + 5 = \_\_\_\_\_