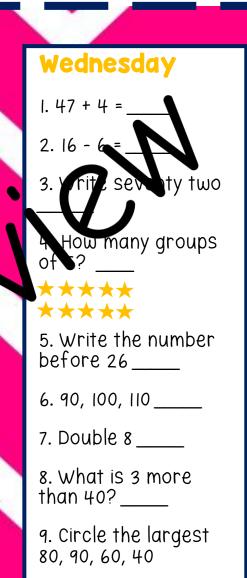

#### Wednesday 1.65 + 10 = 2. 15 - 12 = 3. V rite seventy two How many groups \*\*\*\*\* \*\*\*\*\* 5. Write the number before 125\_\_\_\_\_ 6. 8, 10, 12, \_\_\_\_\_ 7. Double 100 8. What is 15 more than 20? \_\_\_\_\_

9. Circle the largest 62, 162, 61, 16

10.5+2+7=\_\_\_\_