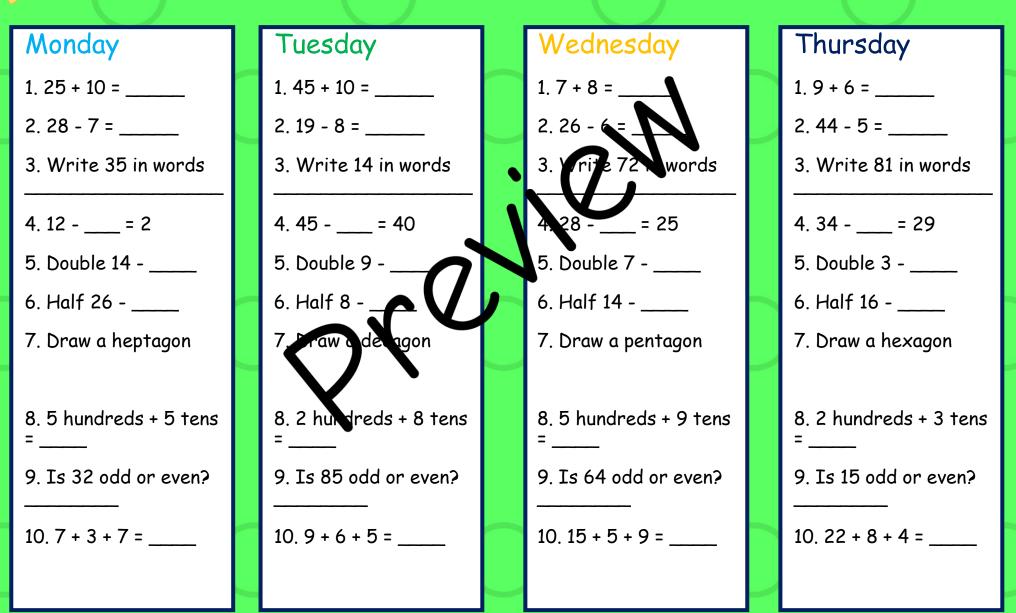

© 2020 Slambo Resources

| Monday                      | Tuesday                     | Wednesday                   | Thursday                    |
|-----------------------------|-----------------------------|-----------------------------|-----------------------------|
| 1. 9 + 6 =                  | 1. 22 + 7 =                 | 1. 14 + 6 =                 | 1. 24 + 6 =                 |
| 2. 22 - 7 =                 | 2. 30 - 9 =                 | 2. 35 - 6 =                 | 2. 18 - 9 =                 |
| 3. Write 18 in words        | 3. Write 20 in words        | 3. Virite 16 Newords        | 3. Write 31 in words        |
| 4. 15 = 10                  | 4. 28 = 20                  | 4,35 = 30                   | 4. 58 = 50                  |
| 5. Double 10                | 5. Double 6                 | 5. Double 9                 | 5. Double 4                 |
| 6. Half 16                  | 6. Half 12                  | 6. Half 20                  | 6. Half 8                   |
| 7. Draw a rectangle         | 7. Draw a pentagon          | 7. Draw an oval             | 7. Draw a triangle          |
|                             |                             |                             |                             |
| 8. 2 hundreds + 5 tens<br>= | 8. 4 hundreds + 8 tens<br>= | 8. 3 hundreds + 2 tens<br>= | 8. 2 hundreds + 9 tens<br>= |
| 9. Is 14 odd or even?       | 9. Is 17 odd or even?       | 9. Is 27 odd or even?       | 9. Is 22 odd or even?       |
|                             |                             |                             |                             |
| 10. 5 + 10 + 3 =            | 10. 9 + 2 + 6 =             | 10. 6 + 6 + 6 =             | 10. 18 + 2 + 8 =            |
|                             |                             |                             |                             |

© 2020 Slambo Resources

Weekb

| Monday                      | Tuesday                     | Wednesday                  | Thursday                    |
|-----------------------------|-----------------------------|----------------------------|-----------------------------|
| 1. 12 + 10 =                | 1. 29 + 9 =                 | 1. 8 + 9 =                 | 1. 6 + 22 =                 |
| 2. 21 - 6 =                 | 2. 41 - 6 =                 | 2. 31 - 6 =                | 2. 51 - 6 =                 |
| 3. Write 27 in words        | 3. Write 45 in words        | 3. Write 63 words          | 3. Write 19 in words        |
| 4. 24 = 19                  | 4. 34 = 29                  | 4,16 = 9                   | 4. 28 = 20                  |
| 5. Double 11                | 5. Double 3                 | 5. Double 10               | 5. Double 5                 |
| 6. Half 22                  | 6. Half 16                  | 6. Half 4                  | 6. Half 2                   |
| 7. Draw an octagon          | 7. Fraw Cheragon            | 7. Draw a circle           | 7. Draw a square            |
|                             |                             |                            |                             |
| 8. 9 hundreds + 2 tens<br>= | 8. 3 hundreds + 7 tens<br>= | 8.6 hundreds + 4 tens<br>= | 8. 9 hundreds + 9 tens<br>= |
| 9. Is 26 odd or even?       | 9. Is 37 odd or even?       | 9. Is 44 odd or even?      | 9. Is 11 odd or even?       |
| 10.2.2.2.                   |                             |                            |                             |
| 10. 3 + 3 + 3 =             | 10. 5 + 15 + 5 =            | 10. 10 + 10 + 7 =          | 10. 4 + 4 + 4 =             |
|                             |                             |                            |                             |