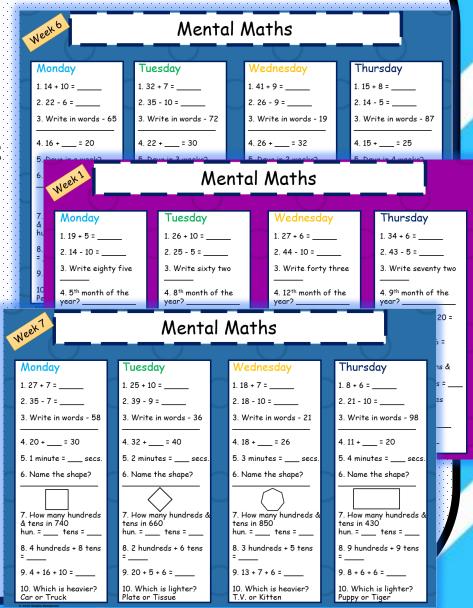

© 2020 Slambo Resources

Weekb

|                                         |                                         | _ |                                         | _ |                                         |
|-----------------------------------------|-----------------------------------------|---|-----------------------------------------|---|-----------------------------------------|
| Monday                                  | Tuesday                                 |   | Wednesday                               |   | Thursday                                |
| 1. 14 + 10 =                            | 1. 32 + 7 =                             |   | 1. 41 + 9 =                             |   | 1. 15 + 8 =                             |
| 2. 22 - 6 =                             | 2. 35 - 10 =                            |   | 2. 26 - 9 =                             |   | 2. 14 - 5 =                             |
| 3. Write in words - 65                  | 3. Write in words - 72                  |   | 3. Virite in Words - 19                 |   | 3. Write in words - 87                  |
| 4. 16 + = 20                            | 4. 22 + = 30                            |   | 4.26 + = 32                             |   | 4. 15 + = 25                            |
| 5. Days in a week?                      | 5. Days in 3 weeks                      |   | 5. Days in 2 weeks?                     |   | 5. Days in 4 weeks?                     |
| 6. Name the shape?                      | 6. Name the stope                       |   | 6. Name the shape?                      |   | 6. Name the shape?                      |
|                                         |                                         |   | $\frown$                                | Z | $\overline{}$                           |
| 7. How many hundreds<br>& tens in 560   | 7. How many hundreds<br>& tens in 480   |   | 7. How many hundreds<br>& tens in 210   |   | 7. How many hundreds<br>& tens in 930   |
| hun. = tens =                           | hun. = tens =                           |   | hun. = tens =                           |   | hun. = tens =                           |
| 8. 5 hundreds + 4 tens<br>=             | 8. 3 hundreds + 9 tens<br>=             |   | 8. 2 hundreds + 7 tens<br>=             |   | 8. 4 hundreds + 4 tens<br>=             |
| 9. 5 + 5 + 5 =                          | 9. 3 + 10 + 7 =                         |   | 9. 8 + 2 + 5 =                          |   | 9. 7 + 4 + 9 =                          |
| 10. Which is heavier?<br>Pencil or Book | 10. Which is lighter?<br>Teddy or Chair |   | 10. Which is heavier?<br>House or Pizza | 2 | 10. Which is lighter?<br>Table or Paper |

WeekT

| Monday                                                 | Tuesday                                          | Wednesday                                              | Thursday                                            |
|--------------------------------------------------------|--------------------------------------------------|--------------------------------------------------------|-----------------------------------------------------|
| 1. 27 + 7 =                                            | 1. 25 + 10 =                                     | 1. 18 + 7 =                                            | 1. 8 + 6 =                                          |
| 2. 35 - 7 =                                            | 2. 39 - 9 =                                      | 2. 18 - 10 =                                           | 2. 21 - 10 =                                        |
| 3. Write in words - 58                                 | 3. Write in words - 36                           | 3. V rite in Words - 21                                | 3. Write in words - 98                              |
| 4. 20 + = 30                                           | 4. 32 + = 40                                     | 4.18 + = 26                                            | 4. 11 + = 20                                        |
| 5. 1 minute = secs.                                    | 5. 2 minutes =                                   | 5. 3 minutes = secs.                                   | 5. 4 minutes = secs.                                |
| 6. Name the shape?                                     | 6. Name the stope                                | 6. Name the shape?                                     | 6. Name the shape?                                  |
| 7. How many hundreds<br>& tens in 740<br>hun. = tens = | 7. How many hundreds & tens in 150 hun. = tens = | 7. How many hundreds &<br>tens in 850<br>hun. = tens = | 7. How many hundreds & tens in 430<br>hun. = tens = |
| 8. 4 hundreds + 8 tens<br>=                            | 8. 2 hundreds + 6 tens<br>=                      | 8. 3 hundreds + 5 tens<br>=                            | 8. 9 hundreds + 9 tens<br>=                         |
| 9. 4 + 16 + 10 =                                       | 9. 20 + 5 + 6 =                                  | 9. 13 + 7 + 6 =                                        | 9. 8 + 6 + 6 =                                      |
| 10. Which is heavier?<br>Car or Truck                  | 10. Which is lighter?<br>Plate or Tissue         | 10. Which is heavier?<br>T.V. or Kitten                | 10. Which is lighter?<br>Puppy or Tiger             |