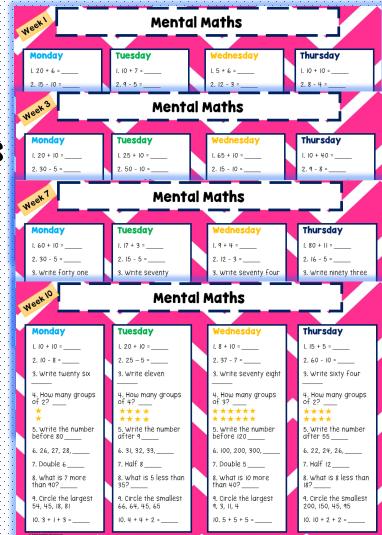

#### Monday

Weekl

1. 20 + 6 = \_\_\_\_\_

2. |5 - |0 = \_\_\_\_\_

3. Write forty five

4. How many groups of 2? \_\_\_\_\_

5. Write the number before 17

6. 2, 4, 6, \_\_\_\_\_

7. Double 4 \_\_\_\_\_

8. What is 10 more than 5?

9. Circle the largest 3, 1, 8, 4

10.4+4+4=\_\_\_\_

Tuesday |. |0 + 7 = \_\_\_\_\_ 2.9-5= 3. Write twenty two 4. How many groups of 3?  $\star$  $\star \star \star$ 5. Write the umbe 6. 5, 10 7. Half 8. What is 5 less than 15? 9. Circle the smallest 21, 14, 12, 41 |0. |0 + |0 + |0 =

#### Wednesday Thursday |. |0 + |0 = \_\_\_\_\_ 1.5+6= 2. 12 - 3= 2.8-4= 3. Write fifty seven rit thir How many groups 4. How many groups of 5? $\star\star\star\star\star\star$ $\star$ 5. Write the number 5. Write the number before 100 after 41 6. 10, 20, 30, \_\_\_\_\_ 6. 100, 200, 300, \_\_\_\_\_ 7. Double 10 \_\_\_\_\_ 7. Half 8 8. What is 4 less than 8. What is 10 more 13? than 20? \_\_\_\_\_ 9. Circle the largest 9. Circle the smallest 70, 17, 27, 18 5, 55, 15, 500 10.5+5+5= 10.4+3+2=

#### Monday

Week 2

|. |0 + 8 = \_\_\_\_\_

2. 20 - 10 = \_\_\_\_\_

3. Write twenty six

4. How many groups of 3? \_\_\_\_\_

 $\star \star \star \star \star \star \star$ 5. Write the number before 85\_\_\_\_\_

6. 3, 5, 7, \_\_\_\_\_

7. Double 5 \_\_\_\_\_

8. What is 3 more than 28?

9. Circle the largest 5, 9, 6, 16

10.3+5+7=\_\_\_\_

Tuesday

I. I5 + 7 = \_\_\_\_\_ 2. 25 - 6 = \_\_\_\_\_

3. Write sixty seven

4. How many groups of 2?

 $\star\star$ 

★★
5. Write the umber

7. Half
8. What is 7 less than 20?

6. 12 14 16, \_\_\_\_

9. Circle the smallest 52, 57, 75, 25

10. 20 + 20 + 20 = \_\_\_\_

#### Wednesday

I. 9 + 7 = \_\_\_\_ 2. I8 - 5 = \_\_\_\_ 3. White ninear five

How many groups

#### ★★

5. Write the number before 67 \_\_\_\_\_

6. 30, 40, 50, \_\_\_\_\_

7. Double 20\_\_\_\_\_

8. What is 6 more than 50?

9. Circle the largest 18, 85, 82, 83

10.4+5+6=\_\_\_\_

#### Thursday

l. 20 + 20 = \_\_\_\_\_

2. |6 - 5 =\_\_\_\_\_

3. Write thirty four

4. How many groups of 2? \_\_\_\_ ★★★★★ ★★★★★

5. Write the number after 82 \_\_\_\_\_

6. 88, 89, 90, \_\_\_\_\_

7. Half 20\_\_\_\_

8. What is 4 less than 13?\_\_\_\_

9. Circle the smallest 120, 210, 100, 410

|0. |0 + 5 + 5 = \_\_\_\_\_

2020 Slambo Resource

#### Monday

Week 3

|. 20 + |0 = \_\_\_\_\_

2.30 - 5 = \_\_\_\_\_

3. Write ninety one

4. How many groups of 5? \_\_\_\_\_

\*\*\*\*

5. Write the number before 52 \_\_\_\_\_

6. 7, 8, 9, \_\_\_\_\_

7. Double 6 \_\_\_\_\_

8. What is 5 more than 30?

9. Circle the largest 60, 80, 40, 20

|0. |0 + 3 + 2 = \_\_\_\_\_

Tuesday

1. 25 + 10 =\_\_\_\_

2. 50 - 10 = \_\_\_\_\_

#### Monday

Week7

|. 60 + |0 = \_\_\_\_\_

2. 30 - 5 = \_\_\_\_\_

3. Write forty one

4. How many groups of 3? \_\_\_\_ ★★★★★★

5. Write the number before 63 \_\_\_\_\_

6. 42, 43, 44, \_\_\_\_\_

7. Double 2 \_\_\_\_\_

8. What is 4 more than 26?

9. Circle the largest 60, 6, 66, 46

10.7+2+2=\_\_\_\_

© 2020 Slambo Resources

| Tuesday                                  |        | Wednesday                               | Thursday                                 |
|------------------------------------------|--------|-----------------------------------------|------------------------------------------|
| l.  7 + 3 =                              |        | 1.9+4=                                  | . 80 +    =                              |
| 2.  5 - 5 =                              |        | 2.  2 - 3 =                             | 2.  6 - 5 =                              |
| 3. Write seventy                         |        | 3. Write severity four                  | 3. Write ninety three                    |
| 4. How many groups                       |        | 4 How many groups                       | 4. How many groups                       |
|                                          |        | ****<br>****                            |                                          |
| 5. Write the sumber<br>after 89          |        | 5. Write the number<br>before 100       | 5. Write the number after 55             |
| 6. 13 17 19,                             |        | 6. 6, 8, 10,                            | 6. 50, 60, 70,                           |
| 7. Half                                  | $\sim$ | 7. Double 20                            | 7. Half 200                              |
| 8. What is 10 less<br>than 39?           |        | 8. What is 6 more<br>than 52?           | 8. What is 4 less than 100?              |
| 9. Circle the smallest<br>26, 19, 99, 34 |        | 9. Circle the largest<br>23, 32, 52, 35 | 9. Circle the smallest<br>18, 17, 77, 88 |
| 10. 50 + 10 + 10 =                       |        | 10.8+2+3=                               | 10. 65 + 3 + 2 =                         |

#### Monday

Week 10

|. |0 + |0 = \_\_\_\_\_

2. |0 - 8 = \_\_\_\_\_

3. Write twenty Six

4. How many groups of 2? \_\_\_\_

5. Write the number before 80\_\_\_\_

6. 26, 27, 28, \_\_\_\_\_

7. Double 6 \_\_\_\_\_

8. What is 7 more than 90?

9. Circle the largest 54, 45, 18, 81

|0.3+|+3=\_\_\_\_

Tuesday

I. 20 + I0 = \_\_\_\_\_ 2. 25 - 5 = \_\_\_\_\_

3. Write eleven

 $\star$   $\star$   $\star$ 

6. 3 32

4. How many groups of 4? \_\_\_\_

 $\star \star \star \star$ 5. Write the number after 9

33, \_\_\_\_

7. Half
8. What is 5 less than 35?

9. Circle the smallest 66, 64, 45, 65

10.4+4+2=\_\_\_\_

9. Circle the largest 9, 3, 11, 4

10.5+5+5=\_\_\_\_

#### Thursday |. |5 + 5 = \_\_\_\_\_ 2.60 - 10 = 3. Write sixty four 4. How many groups of 2? $\star$ $\star$ 5. Write the number after 55\_\_\_\_\_ 6. 22, 24, 26, \_\_\_\_\_ 7. Half 12 8. What is 8 less than 18? 9. Circle the smallest 200, 150, 45, 95 10. 10 + 2 + 2 =