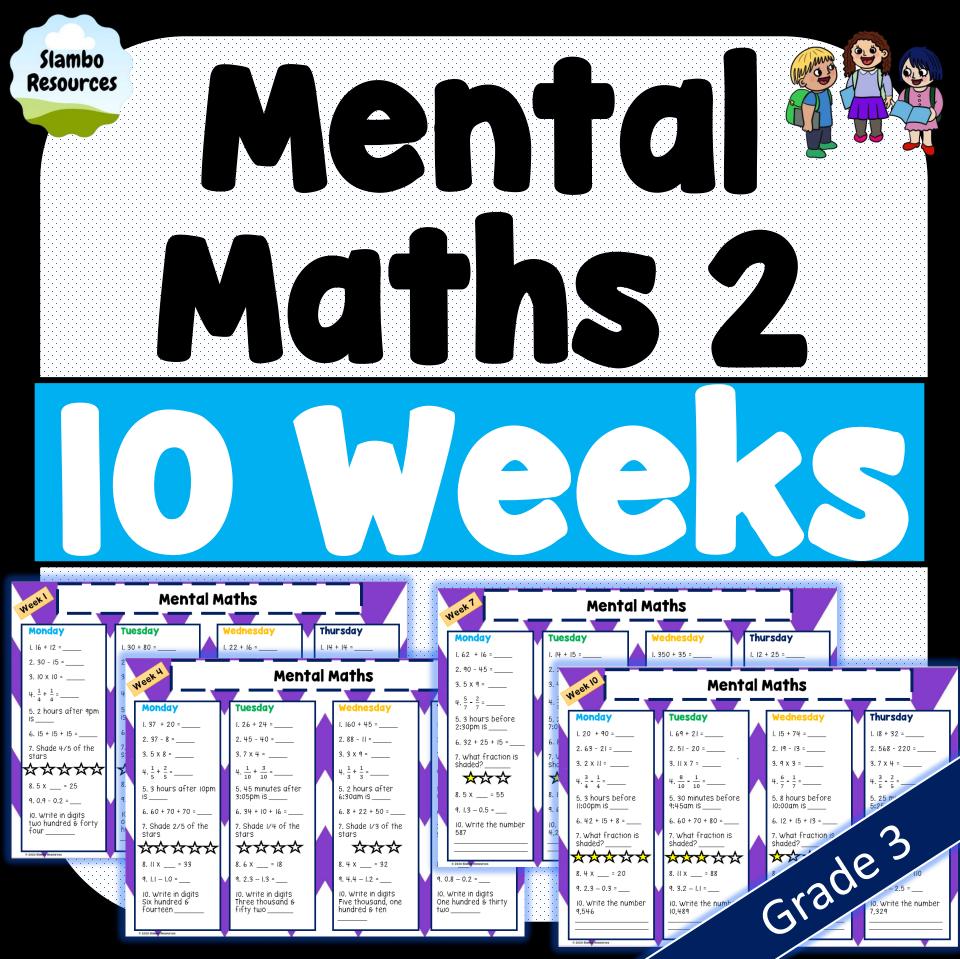

| Week2                                                                                                                                                                                                                                                                                                                                                                                                                                                                                                                                          | 2 Mento                                                                                                                                                                                                                                                                                                                                                                                                                                                                                                                                                                                                                                                                                                                                                                                                                                                                                                                                                                                                                                                                                                                                                                                                                                                                                                                                                                                                                                                                                                                                                                                                                                                                                                                                                                                                                                                                                                                                                                                                                                                                                                                                                                                                                                                                                                                                                            | al Maths                                                                                                                                                                                                                                                                                                                                                                                                                                                                                                                        | Mental Maths                                                                                                                                                                                                                                                                                                                                                                                                                                                                                                                                             |
|------------------------------------------------------------------------------------------------------------------------------------------------------------------------------------------------------------------------------------------------------------------------------------------------------------------------------------------------------------------------------------------------------------------------------------------------------------------------------------------------------------------------------------------------|--------------------------------------------------------------------------------------------------------------------------------------------------------------------------------------------------------------------------------------------------------------------------------------------------------------------------------------------------------------------------------------------------------------------------------------------------------------------------------------------------------------------------------------------------------------------------------------------------------------------------------------------------------------------------------------------------------------------------------------------------------------------------------------------------------------------------------------------------------------------------------------------------------------------------------------------------------------------------------------------------------------------------------------------------------------------------------------------------------------------------------------------------------------------------------------------------------------------------------------------------------------------------------------------------------------------------------------------------------------------------------------------------------------------------------------------------------------------------------------------------------------------------------------------------------------------------------------------------------------------------------------------------------------------------------------------------------------------------------------------------------------------------------------------------------------------------------------------------------------------------------------------------------------------------------------------------------------------------------------------------------------------------------------------------------------------------------------------------------------------------------------------------------------------------------------------------------------------------------------------------------------------------------------------------------------------------------------------------------------------|---------------------------------------------------------------------------------------------------------------------------------------------------------------------------------------------------------------------------------------------------------------------------------------------------------------------------------------------------------------------------------------------------------------------------------------------------------------------------------------------------------------------------------|----------------------------------------------------------------------------------------------------------------------------------------------------------------------------------------------------------------------------------------------------------------------------------------------------------------------------------------------------------------------------------------------------------------------------------------------------------------------------------------------------------------------------------------------------------|
| Monday       Tuesda         2. $2+25 = $ 7         2. $60 - 11 = $ 7         2. $60 - 11 = $ 7         3. $11 \times 5 = $ 7         4. What is half of 70?       7         4. What is half of 70?       7         5. Value of the 4 in 1948       5. Value c         5. Value of the 4 in 1948       5. Value c         5. Value of the 4 in 1948       5. Value c         5. Value of the 7 or 1948       7. Write 3         6. Circle t 1948       7. Write 4         9. Uritle 5 > 0 r <       16         7. Write = 10. Hou       10. Hou | nday         + 12 =         - 12 =         x 3 =         x 3 =         hat's halfway         peen 18 & 16?         att's halfway         peen 18 & 16?         jue of the 5 in         jue of the 5 in         jue of the 5 in         jue of the 7 in         jue of the 7 in         jue of the 8 in         jue of the 9 in         jue of the 9 in         jue of the 5 in         jue of the 6 in         jue of the 7 in         jue of the 8 in         jue of the 5 in         jue of the 6 in         jue of the 7 in         jue of the 8 in         jue of the 9 in         jue of the 9 in         jue of the 9 in         jue of the 8 in         jue of the 9 in <t< th=""><th>Wednesday         Thursday           1. 23 + 17 =         1. 40 + 60 =           2. 70         1. 40 + 60 =           3. 61         Neath           4. W         Neath           9. 61         Neath           4. W         Nonday           5. Val         1. 15 + 9 =           6. Ha         2. 40 - 20 =           6. Ha         3. 4 x 11 =           9. 8.4         5. Value of the 7 in           9. 8.5         6. Draw a pentagon           9. 8.5         6. Draw a pentagon           9. 8.5         6. Jack + 0.3 =</th><th>Monday       Tuesday         1. <math>40 + 40 = \_</math>       1. <math>60 + 60 = \_</math>         2. <math>17 - 11 = \_</math>       2. <math>66 - 16 = \_</math>         3. <math>5 \times 6 = \_</math>       4. what is half of <math>60?</math>         4. what is half of <math>60?</math>       4. what is half of <math>50?</math>         4. what is half of <math>60?</math>       5. Value of the 7 in 7539         5. Value of the 9 in 174       7539         6. Circle the even numbers       6. Circle the odd numbers         8. <math>24 = 93 = 55 = 17</math>       32 <math>56 = 77 = 81 = 19</math>         7. Write =, &gt; or &lt; <math>89 = \_19</math>       8. <math>16 - \_ = 6</math>         9. <math>7.3 + 1.2 = \_</math>       9. <math>5.1 + 0.9 = \_</math>         10. Double 100       10. Double 300</th></t<> | Wednesday         Thursday           1. 23 + 17 =         1. 40 + 60 =           2. 70         1. 40 + 60 =           3. 61         Neath           4. W         Neath           9. 61         Neath           4. W         Nonday           5. Val         1. 15 + 9 =           6. Ha         2. 40 - 20 =           6. Ha         3. 4 x 11 =           9. 8.4         5. Value of the 7 in           9. 8.5         6. Draw a pentagon           9. 8.5         6. Draw a pentagon           9. 8.5         6. Jack + 0.3 = | Monday       Tuesday         1. $40 + 40 = \_$ 1. $60 + 60 = \_$ 2. $17 - 11 = \_$ 2. $66 - 16 = \_$ 3. $5 \times 6 = \_$ 4. what is half of $60?$ 4. what is half of $60?$ 4. what is half of $50?$ 4. what is half of $60?$ 5. Value of the 7 in 7539         5. Value of the 9 in 174       7539         6. Circle the even numbers       6. Circle the odd numbers         8. $24 = 93 = 55 = 17$ 32 $56 = 77 = 81 = 19$ 7. Write =, > or < $89 = \_19$ 8. $16 - \_ = 6$ 9. $7.3 + 1.2 = \_$ 9. $5.1 + 0.9 = \_$ 10. Double 100       10. Double 300 |

| Weekl                                                                                                                                                                                                                                                                        | Mental Maths                                                                                                                                                                                                                                                                                                                               |                                                                                                               |                                                                                                                                                                                                                                                                                             |                                                                                                                                                                                                                        | Weekb                                  | Mental Maths                                                                                                                                                                                                                         |                                                                                                                                                          |                                                                                                                                                                                                        |                                                                                                                                                                                                                                       |
|------------------------------------------------------------------------------------------------------------------------------------------------------------------------------------------------------------------------------------------------------------------------------|--------------------------------------------------------------------------------------------------------------------------------------------------------------------------------------------------------------------------------------------------------------------------------------------------------------------------------------------|---------------------------------------------------------------------------------------------------------------|---------------------------------------------------------------------------------------------------------------------------------------------------------------------------------------------------------------------------------------------------------------------------------------------|------------------------------------------------------------------------------------------------------------------------------------------------------------------------------------------------------------------------|----------------------------------------|--------------------------------------------------------------------------------------------------------------------------------------------------------------------------------------------------------------------------------------|----------------------------------------------------------------------------------------------------------------------------------------------------------|--------------------------------------------------------------------------------------------------------------------------------------------------------------------------------------------------------|---------------------------------------------------------------------------------------------------------------------------------------------------------------------------------------------------------------------------------------|
| Monday<br>1. 35 + 16 =<br>2. 70 - 40 =                                                                                                                                                                                                                                       | <b>Tuesday</b><br>I. 18 + 18 =<br>2.                                                                                                                                                                                                                                                                                                       |                                                                                                               | <b>rsday</b><br>5 + 25 =                                                                                                                                                                                                                                                                    |                                                                                                                                                                                                                        | Monday<br>1. 18 + 22 =<br>2. 60 - 25 = | <b>Tuesday</b><br>I. 76 + 34 =<br>2. 75 - 35 =                                                                                                                                                                                       | Wednesday<br>1. 125 + 35 =<br>2. 32 - 20 =                                                                                                               | <b>Thursday</b><br>I. 250 + 450 =<br>2. 44 - 20 =                                                                                                                                                      | 7                                                                                                                                                                                                                                     |
| 3. 4 x 10 =<br>4. Half of 26 =<br>5. Which is heavier?                                                                                                                                                                                                                       | Mental Maths                                                                                                                                                                                                                                                                                                                               |                                                                                                               |                                                                                                                                                                                                                                                                                             | 3. 9 X 2 =<br>4. Half of 34 =                                                                                                                                                                                          |                                        | Weekq                                                                                                                                                                                                                                | Ment                                                                                                                                                     | al Maths                                                                                                                                                                                               |                                                                                                                                                                                                                                       |
| <ul> <li>b. Which is nearlier?</li> <li>2g or 2kg?</li> <li>6. 22 12 = 34</li> <li>7. Draw the time 3:30</li> <li>8. 10, 20, 30,</li> <li>8. 10, 20, 30,</li> <li>9. Order smallest to largest - 108, 14, 42, 88</li> <li>10. 60 - 20 - 20 =</li> <li>CHERE VERSE</li> </ul> | 5. Monday<br>6. 1. $55 + 55 = $<br>7. 1. 2. $26 - 14 = $<br>3. $7 \times 3 = $<br>4. Half of $80 = $<br>5. which is heavier<br>7000g or 8kg?<br>9. (<br>10. $23 = 50$<br>7. Draw the time 5:<br>10. $6. 27 \23 = 50$<br>7. Draw the time 5:<br>10. $6. 10, 30, 50, $<br>8. $10, 30, 50, $<br>9. Order smallest to<br>10. $54 - 11 - 13 = $ | 6.7 4 = 28<br>7. Draw the time 2:30<br>8. 200, 300, 400,<br>9. Order smallest to<br>1argest - 82, 2.5, 14, 41 | Wednesday         I. $26 + 24 = \_$ 2. $260 - 50 = \_$ 3. $5 \times 5 = \_$ 4. Half of 160 =         5. which is heavier?         6. II6 = 66         7. Draw the time II:30         6. 9, 13, 17,         9. Order smallest to largest $-71$ , 14, 54, 1.2         10. 220 $-70 - 25 = \_$ | Thurs         I. 18 + 92         2. 37 - I         3. 11 × 11         4. Half c         5. which<br>2m or 2         6. 4         7. Draw         8. 11, 22, 33         9. Order sn<br>largest - 18         10. 35 - 15 | nallest to<br>8, 64, 4.6, 5            | Monday $1.66 + 22 = \2$ $2.46 - 24 = \3$ $3.5 \times 8 = \4$ $4.161 \text{ of } 8 = \3$ $5.000 \text{ where } 88.92 \text{ mm}^2$ $6.11 \_ 7 = 77$ $7.0000 \text{ mm}^2$ $8.50, 49, 48, \3$ $9.000000000000000000000000000000000000$ | Tuesday $1.42 + 30 = $ $2.32 - 18 = $ $3.9 \times 3 = $ $4.416$ of $140 = $ $5.0000$ or $4m^2$ $6.30 \70 = 100$ $7.000000000000000000000000000000000000$ | Wednesday         I. 25 + 65 =         2. 100 - 35 =         3. 7 x II =         4. Half of 50 =         5. which is heavier?         2kg or 500g?         6. 31 II = 20         7. Draw the time 3:50 | Thursday         I. $160 + 220 = $ 2. $290 - 190 = $ 3. $10 \times 3 = $ 4. Half of 26 =         5. Which is         5m or -         5m or -         0. for smallest to         . rgest - 63, 31, 13, 4         10. $50 - 20 - 20 = $ |